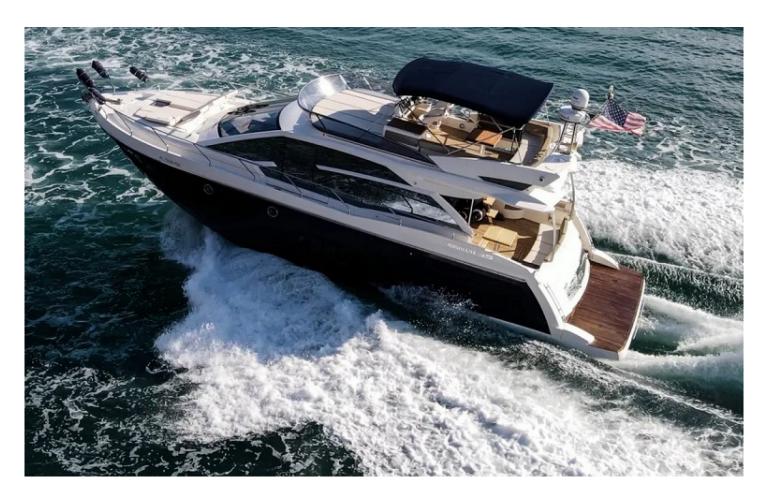

### **ABSOLUTE 55'**

Reference ID: YCS4.2/14-55

Builder: Absolute from \$ 3,450 per 4 hours

Length: 55 feet Built: 2014 Guests: 6 in 3 cabins

# **Key Features**

Builder: Length: Absolute 55 feet

Model: Cruise speed:

18 kt Cabins:

Built: Guests
2014 6

Location:Yacht type:Category type:MIAMICabin BoatMotor Yacht

## **Yacht Description**

Offering superior livability, her large and functional spaces are elegantly furnished, designed only to produce maximum comfort. The structure is

55'

Phone: +1-305-339-9520 Email: info@yachtchartersolutions.net

\$ 252,200

innovative, the exterior lines are full of personality, and are outlined by the majestic, pillarless side windows