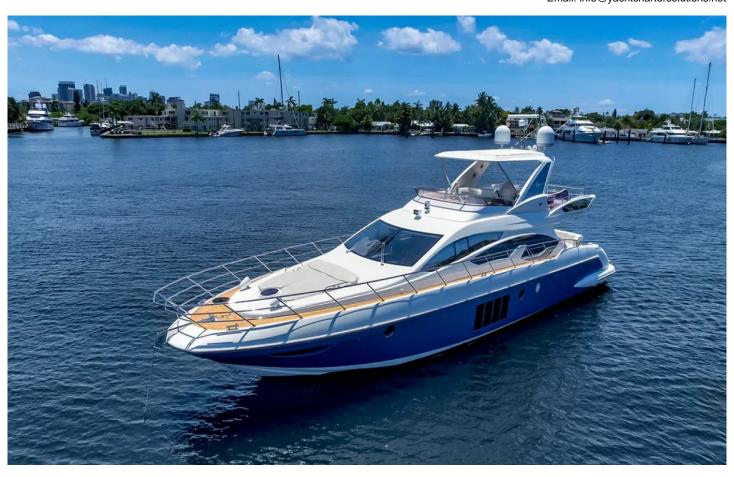

## **AZIMUT 64'**

Reference ID: YCS4.5/13-64

Builder: Azimut Yachts from \$ 3,500 per 4 hours

Length: 64 feet Built: 2013 Guests: 12 in 3 cabins

# **Yacht Description**

This beautiful Azimut yacht features 3 luxurious staterooms and dedicated crew quarters plus a large split level deck salon. She has beautifully

64'

Built:

2013

Phone: +1-305-339-9520 Email: info@yachtchartersolutions.net

appointed interior with luxurious Italian design. Available for day and term charters throughout South Florida.