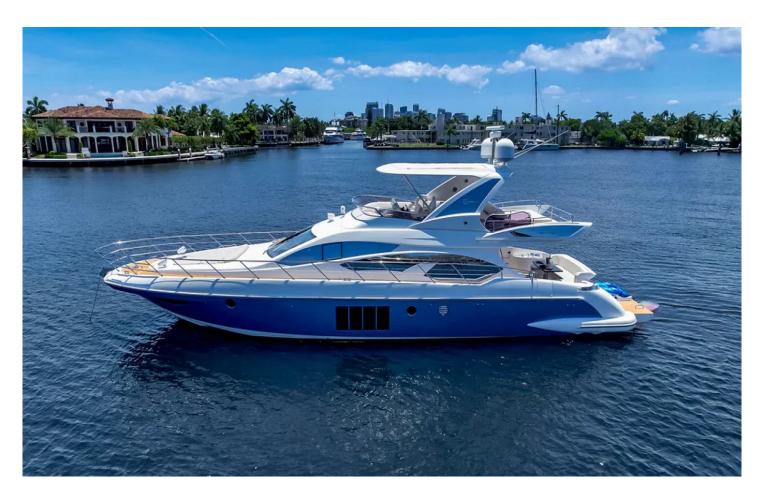

## **AZIMUT 64'**

Reference ID: YCS4.5/13-64

Builder: Azimut Yachts from \$ 3,500 per 4 hours

Length: 64 feet Built: 2013 Guests: 12 in 3 cabins

# **Yacht Description**

This beautiful Azimut yacht features 3 luxurious staterooms and dedicated crew quarters plus a large split level deck salon. She has beautifully

64'

Built:

2013

Phone: +1-305-339-9520 Email: info@yachtchartersolutions.net

appointed interior with luxurious Italian design. Available for day and term charters throughout South Florida.