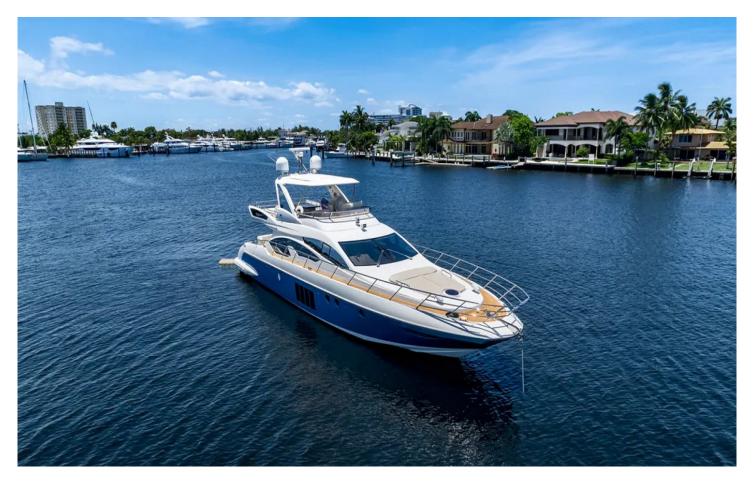

## **AZIMUT 64'**

Reference ID: YCS4.5/13-64

Builder: Azimut Yachts from \$ 3,500 per 4 hours

Length: 64 feet Built: 2013 Guests: 12 in 3 cabins

# **Yacht Description**

This beautiful Azimut yacht features 3 luxurious staterooms and dedicated crew quarters plus a large split level deck salon. She has beautifully

64'

Built:

2013

Phone: +1-305-339-9520 Email: info@yachtchartersolutions.net

appointed interior with luxurious Italian design. Available for day and term charters throughout South Florida.