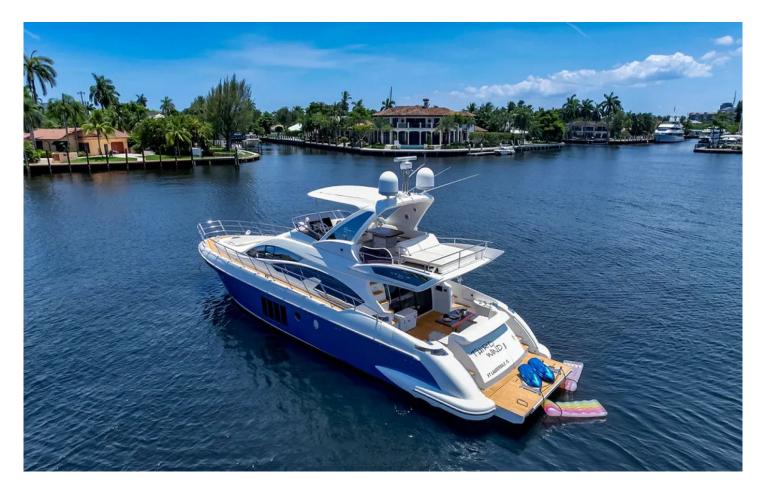

## **AZIMUT 64'**

Reference ID: YCS4.5/13-64

Builder: Azimut Yachts from \$ 3,500 per 4 hours

Length: 64 feet Built: 2013 Guests: 12 in 3 cabins

# **Yacht Description**

This beautiful Azimut yacht features 3 luxurious staterooms and dedicated crew quarters plus a large split level deck salon. She has beautifully

64'

Built:

2013

Phone: +1-305-339-9520 Email: info@yachtchartersolutions.net

appointed interior with luxurious Italian design. Available for day and term charters throughout South Florida.