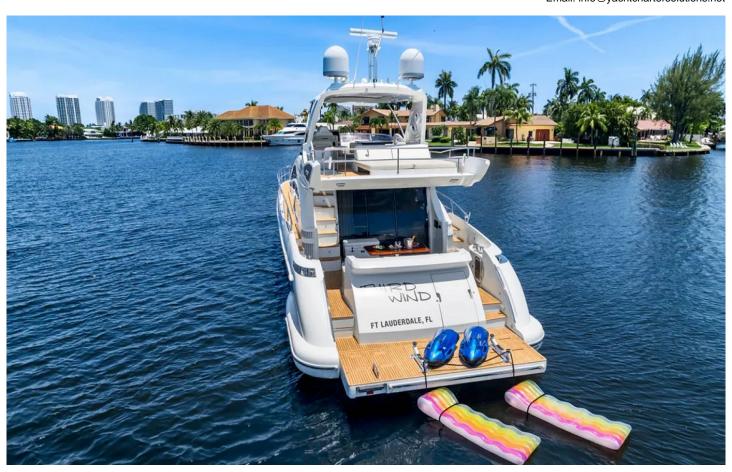

### **Extras**

- Beach club
- Fin stabiliser system
- Stern thruster
- Tropical Air Conditioning
- Monitoring Touchscreen
- Polished stainless steel anchor
- · Battery charger
- 220/240v shorepower
- International VHF
- Central vacum system
- · Underwater light
- Dimmers fo external lights
- Refrigerator
- TV salon
- Compass
- Bathing platform
- Autopilot
- · Bow thruster
- Watermaker
- Radar
- GPS
- Shore Connection
- Water Pressure System
- Deck Shower
- Oven
- Satellite Antenna
- Miscellaneous Floats