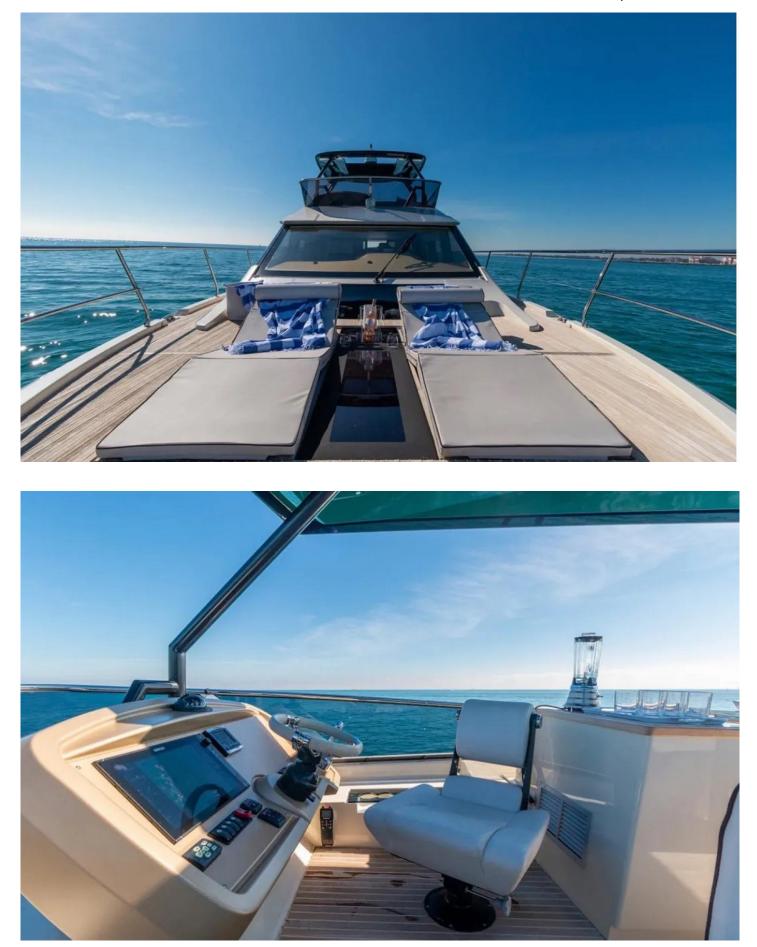

# **Yacht Description**

As a 60 Beneteau, the yacht has exceptional craftsmanship and a desirable layout that affords privacy to the owners. With a full suite of B&G

electronics, electric winches and furling main and genoa, SINGH CITY can easily be sailed short-handed by a couple from the comfort of the cockpit.

### Extras

- Fin stabiliser system
- Stern thruster
- Tropical Air Conditioning
- Monitoring Touchscreen
- Polished stainless steel anchor
- Battery charger
- Hot and cold transom shower
- 220/240v shorepower
- International VHF
- Central vacum system
- Underwater light
- Dimmers fo external lights
- Refrigerator
- TV salon
- Compass
- Autopilot
- Bow thruster
- Radar
- GPS
- Shore Connection
- Water Pressure System
- Deck Shower
- Oven
- Satellite Antenna