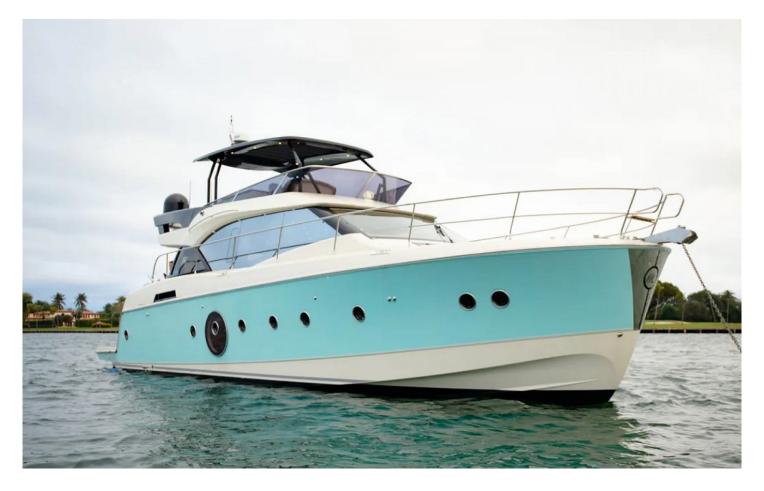

# **Yacht Description**

As a 60 Beneteau, the yacht has exceptional craftsmanship and a desirable layout that affords privacy to the owners. With a full suite of B&G

electronics, electric winches and furling main and genoa, SINGH CITY can easily be sailed short-handed by a couple from the comfort of the cockpit.

### Specification

| Dimension                   |                   |
|-----------------------------|-------------------|
| Overall length:<br>Draught: | 62 feet<br>4 feet |
| Performance & Capacities:   |                   |