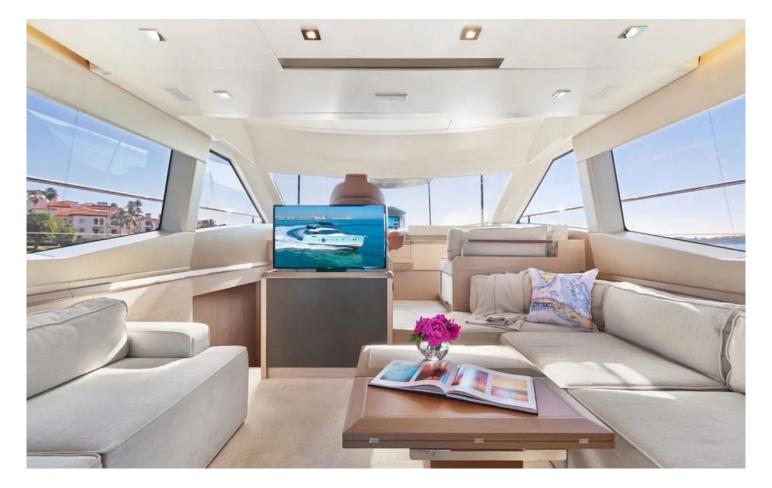

# **Yacht Description**

As a 60 Beneteau, the yacht has exceptional craftsmanship and a desirable layout that affords privacy to the owners. With a full suite of B&G

electronics, electric winches and furling main and genoa, SINGH CITY can easily be sailed short-handed by a couple from the comfort of the cockpit.

### Extras

- Fin stabiliser system
- Stern thruster
- Tropical Air Conditioning
- Monitoring Touchscreen
- Polished stainless steel anchor
- Battery charger
- Hot and cold transom shower
- 220/240v shorepower
- International VHF
- Central vacum system
- Underwater light
- Dimmers fo external lights
- Refrigerator
- TV salon
- Compass
- Autopilot
- Bow thruster
- Radar
- GPS
- Shore Connection
- Water Pressure System
- Deck Shower
- Oven
- Satellite Antenna