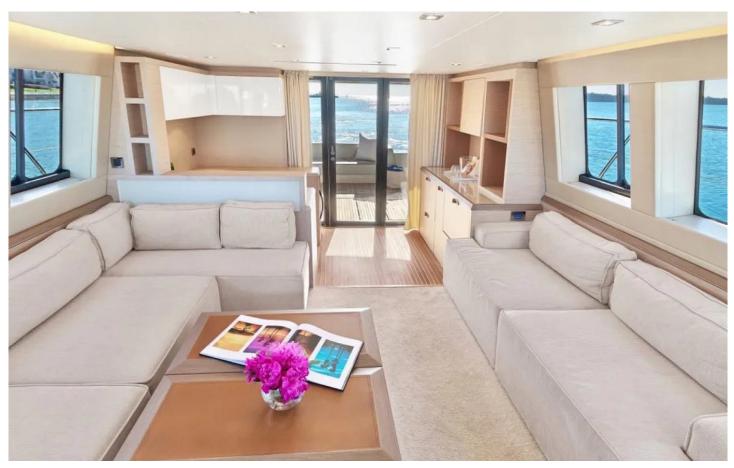

# **Yacht Description**

As a 60 Beneteau, the yacht has exceptional craftsmanship and a desirable layout that affords privacy to the owners. With a full suite of B&G

electronics, electric winches and furling main and genoa, SINGH CITY can easily be sailed short-handed by a couple from the comfort of the cockpit.

### Accommodation

| Guests:      | 6  |
|--------------|----|
| Cabins:      | 3  |
| Crew:        | 2  |
| Pet allowed: | No |

Price

| Rental period | Duration | Description   | Price     |
|---------------|----------|---------------|-----------|
|               | 4 days   | +ALL EXPENSES | \$ 3,500  |
|               | 8 days   | +ALL EXPENSES | \$ 4,500  |
|               | 7 days   | +ALL EXPENSES | \$ 27,000 |