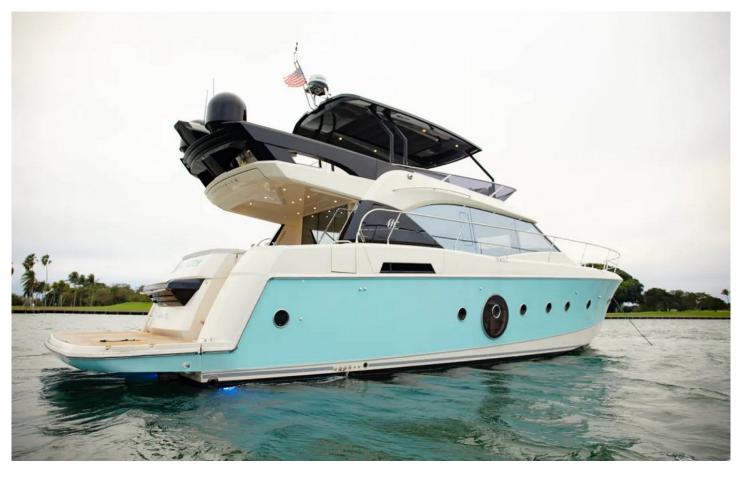

# **Yacht Description**

As a 60 Beneteau, the yacht has exceptional craftsmanship and a desirable layout that affords privacy to the owners. With a full suite of B&G

electronics, electric winches and furling main and genoa, SINGH CITY can easily be sailed short-handed by a couple from the comfort of the cockpit.