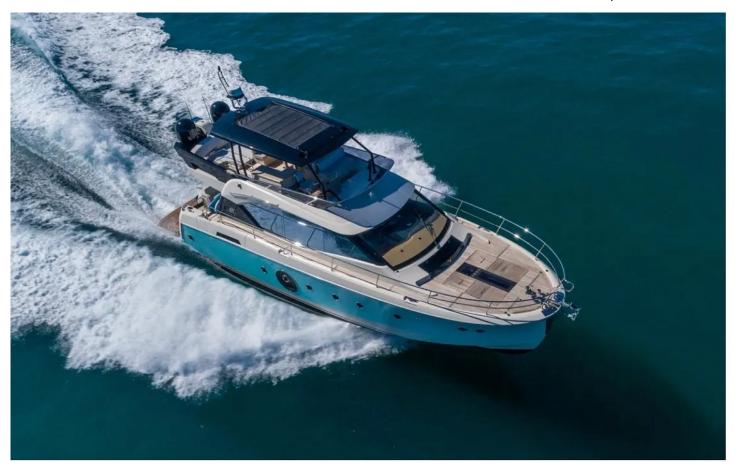

w:        | 2  |
| Pet allowed: | No |

Price

| Rental period | Duration | Description   | Price     |
|---------------|----------|---------------|-----------|
|               | 4 days   | +ALL EXPENSES | \$ 3,500  |
|               | 8 days   | +ALL EXPENSES | \$ 4,500  |
|               | 7 days   | +ALL EXPENSES | \$ 27,000 |

### Extras

- Fin stabiliser system
- Stern thruster
- Tropical Air Conditioning
- Monitoring Touchscreen
- Polished stainless steel anchor
- Battery charger
- Hot and cold transom shower
- 220/240v shorepower
- International VHF
- Central vacum system
- Underwater light
- Dimmers fo external lights
- Refrigerator
- TV salon
- Compass
- Autopilot
- Bow thruster
- Radar
- GPS
- Shore Connection
- Water Pressure System
- Deck Shower
- Oven
- Satellite Antenna