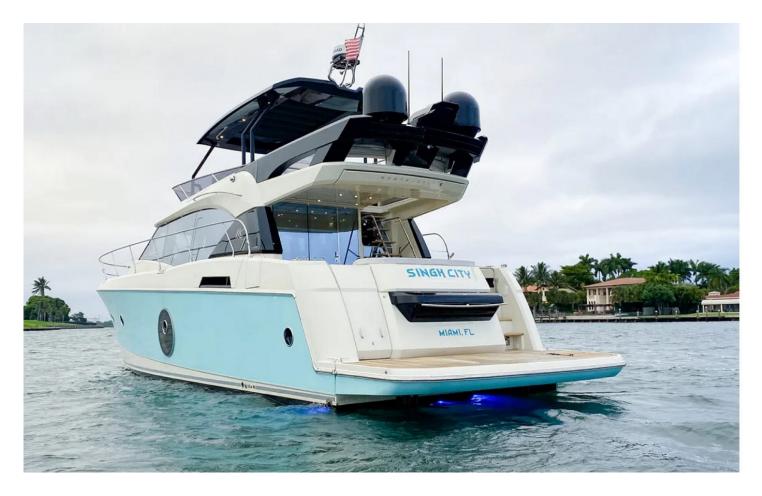

# **Yacht Description**

As a 60 Beneteau, the yacht has exceptional craftsmanship and a desirable layout that affords privacy to the owners. With a full suite of B&G

electronics, electric winches and furling main and genoa, SINGH CITY can easily be sailed short-handed by a couple from the comfort of the cockpit.