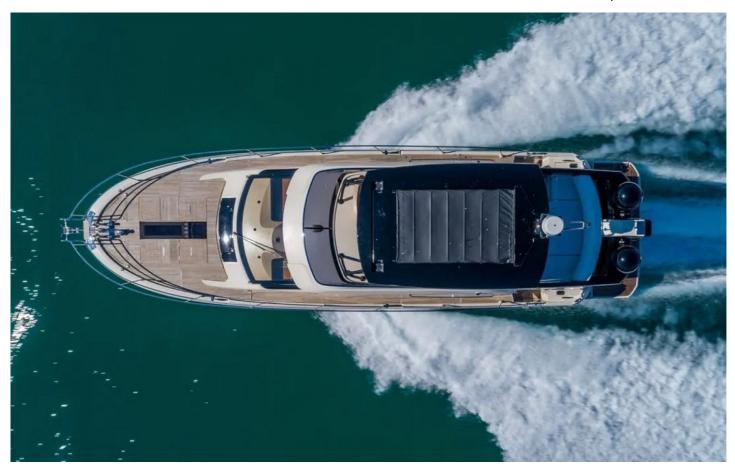

# **Yacht Description**

As a 60 Beneteau, the yacht has exceptional craftsmanship and a desirable layout that affords privacy to the owners. With a full suite of B&G

electronics, electric winches and furling main and genoa, SINGH CITY can easily be sailed short-handed by a couple from the comfort of the cockpit.