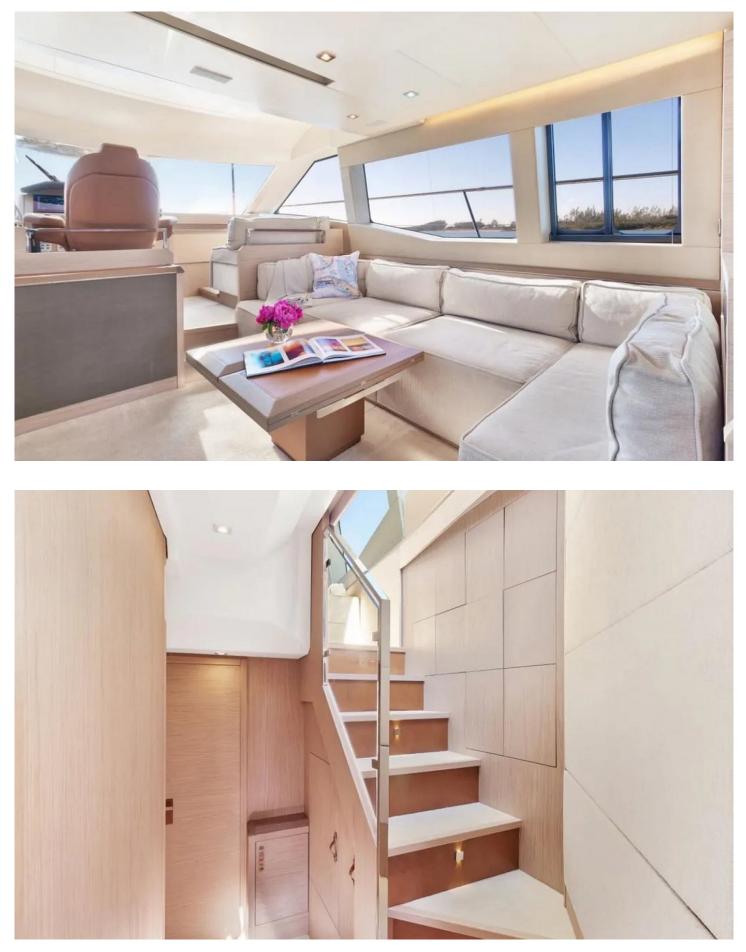

# **Yacht Description**

As a 60 Beneteau, the yacht has exceptional craftsmanship and a desirable layout that affords privacy to the owners. With a full suite of B&G

electronics, electric winches and furling main and genoa, SINGH CITY can easily be sailed short-handed by a couple from the comfort of the cockpit.