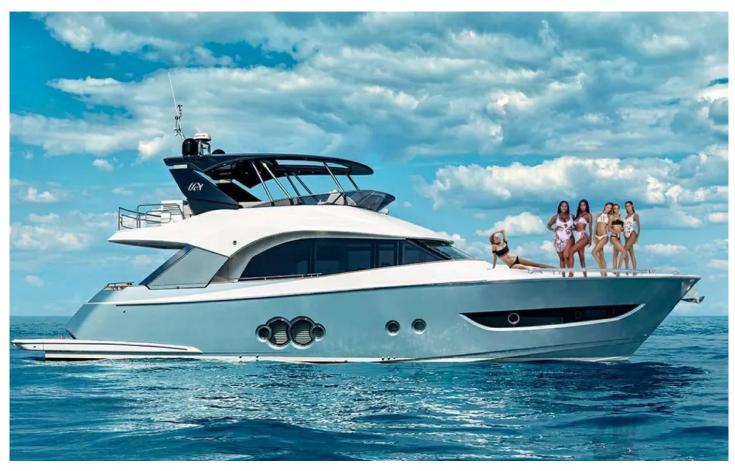

Crew:        | 2  |
| Pet allowed: | No |

Price

| Rental period | Duration | Description   | Price     |
|---------------|----------|---------------|-----------|
|               | 4 days   | +ALL EXPENSES | \$ 3,500  |
|               | 8 days   | +ALL EXPENSES | \$ 4,500  |
|               | 7 days   | +ALL EXPENSES | \$ 27,000 |

### Extras

- Fin stabiliser system
- Stern thruster
- Tropical Air Conditioning
- Monitoring Touchscreen
- Polished stainless steel anchor
- Battery charger
- Hot and cold transom shower
- 220/240v shorepower
- International VHF
- Central vacum system
- Underwater light
- Dimmers fo external lights
- Refrigerator
- TV salon
- Compass
- Autopilot
- Bow thruster
- Radar
- GPS
- Shore Connection
- Water Pressure System
- Deck Shower
- Oven
- Satellite Antenna