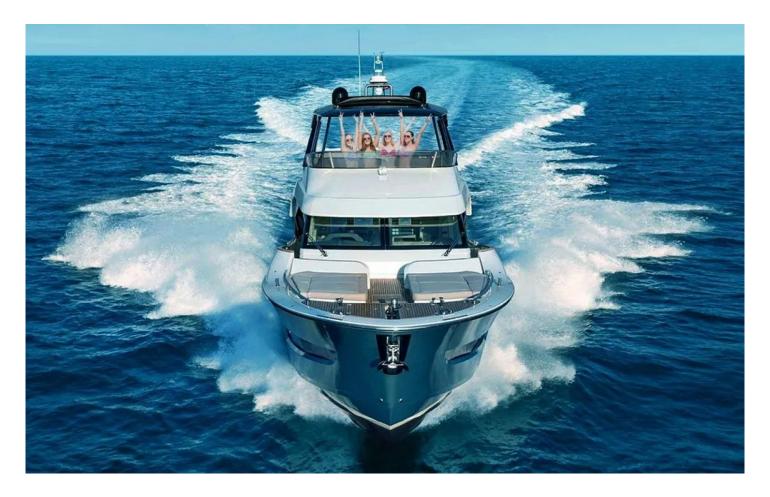

# **Yacht Description**

As a 60 Beneteau, the yacht has exceptional craftsmanship and a desirable layout that affords privacy to the owners. With a full suite of B&G

electronics, electric winches and furling main and genoa, SINGH CITY can easily be sailed short-handed by a couple from the comfort of the cockpit.