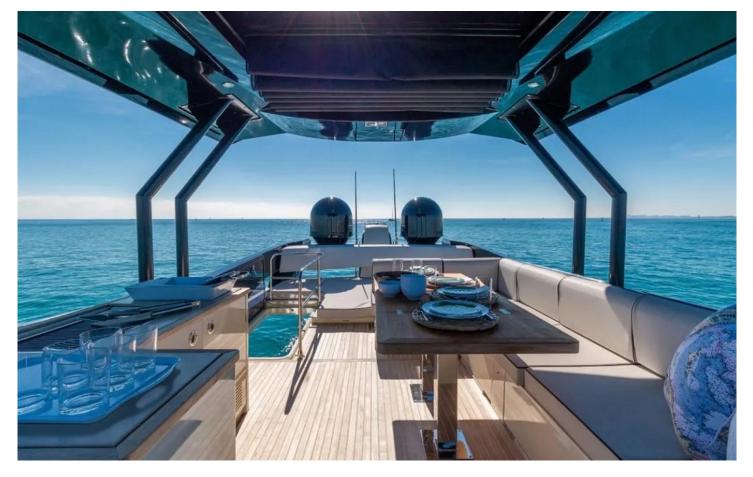

# **Yacht Description**

As a 60 Beneteau, the yacht has exceptional craftsmanship and a desirable layout that affords privacy to the owners. With a full suite of B&G

electronics, electric winches and furling main and genoa, SINGH CITY can easily be sailed short-handed by a couple from the comfort of the cockpit.

### Extras

- Fin stabiliser system
- Stern thruster
- Tropical Air Conditioning
- Monitoring Touchscreen
- Polished stainless steel anchor
- Battery charger
- Hot and cold transom shower
- 220/240v shorepower
- International VHF
- Central vacum system
- Underwater light
- Dimmers fo external lights
- Refrigerator
- TV salon
- Compass
- Autopilot
- Bow thruster
- Radar
- GPS
- Shore Connection
- Water Pressure System
- Deck Shower
- Oven
- Satellite Antenna