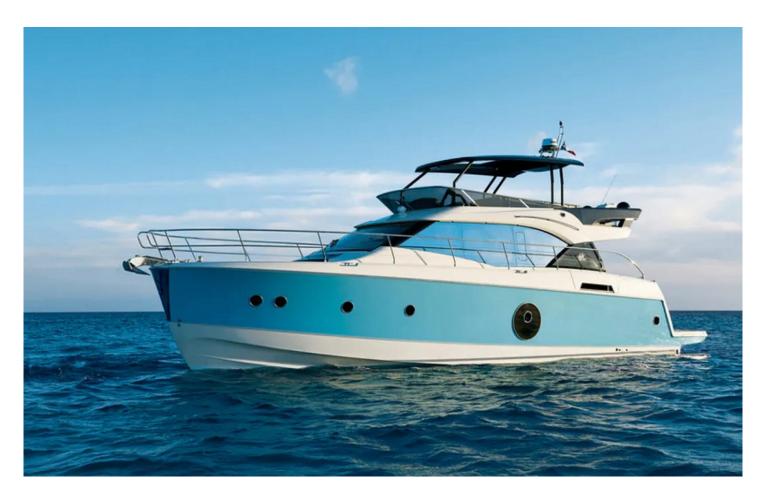

# **BENETEAU 62'**

Reference ID: YCS4.5/16-62

# **Key Features**

Builder: **Bénéteau** 

Model: 62' Built: 2016 Length: 62 feet

Guests 6 Cruise speed: 20 kt Cabins: 3

Location: MIAMI Yacht type: Cabin Boat Category type: Motor Yacht

# **Yacht Description**

As a 60 Beneteau, the yacht has exceptional craftsmanship and a desirable layout that affords privacy to the owners. With a full suite of B&G

electronics, electric winches and furling main and genoa, SINGH CITY can easily be sailed short-handed by a couple from the comfort of the cockpit.