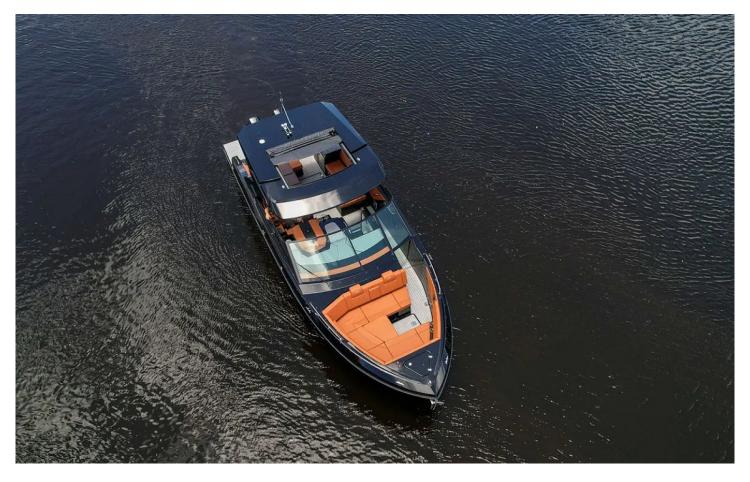

### **CRUISER 34'**

Reference ID: YCS3/22-34

Builder: CRUISER from \$ 2,100 per 4 hours

Length: 34 feet Built: 2022 Guests: 10 in 1 cabins

## **Key Features**

Builder: Length: CRUISER 34 feet

Model: Cruise speed: 34' 25 kt

25 kt Cabins:

Built: Guests 2022 10

Location:Yacht type:Category type:FORT LAUDERDALECabin BoatMotor Yacht

# **Yacht Description**

The 34' Cruiser Yachts cockpit features two cockpit L-shaped seating areas. The portside seating has an adjustable backrest while the larger starboard

Phone: +1-305-339-9520 Email: info@yachtchartersolutions.net

side seating converts into a large, aft facing sun pad. The lower salon features an aft stateroom, a dinette that converts into a berth, fridge, and microwave.

10 GUESTS DAILY CHARTER