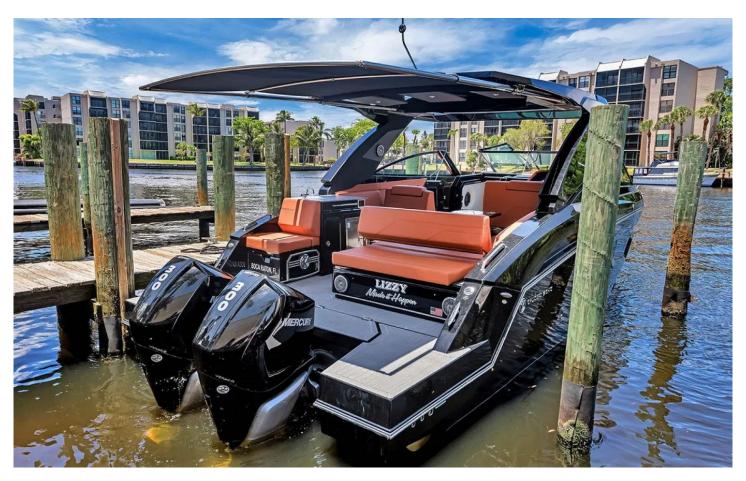

# **Yacht Description**

The 34' Cruiser Yachts cockpit features two cockpit L-shaped seating areas. The portside seating has an adjustable backrest while the larger starboard

Phone: +1-305-339-9520 Email: info@yachtchartersolutions.net

side seating converts into a large, aft facing sun pad. The lower salon features an aft stateroom, a dinette that converts into a berth, fridge, and microwave.

10 GUESTS DAILY CHARTER