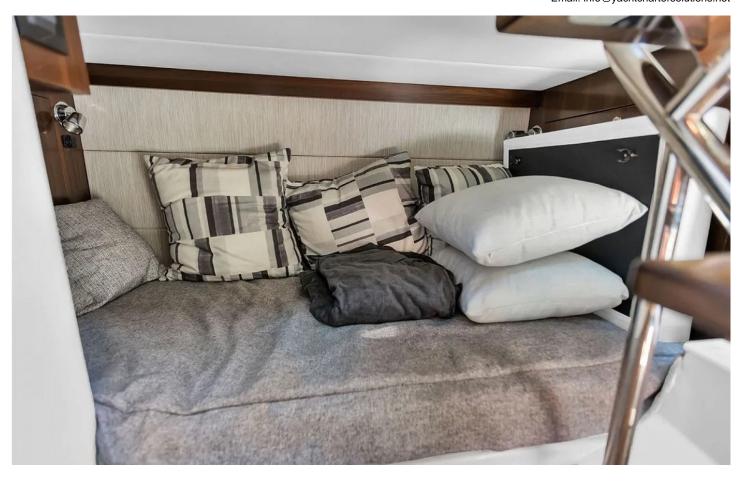

side seating converts into a large, aft facing sun pad. The lower salon features an aft stateroom, a dinette that converts into a berth, fridge, and microwave.

10 GUESTS DAILY CHARTER