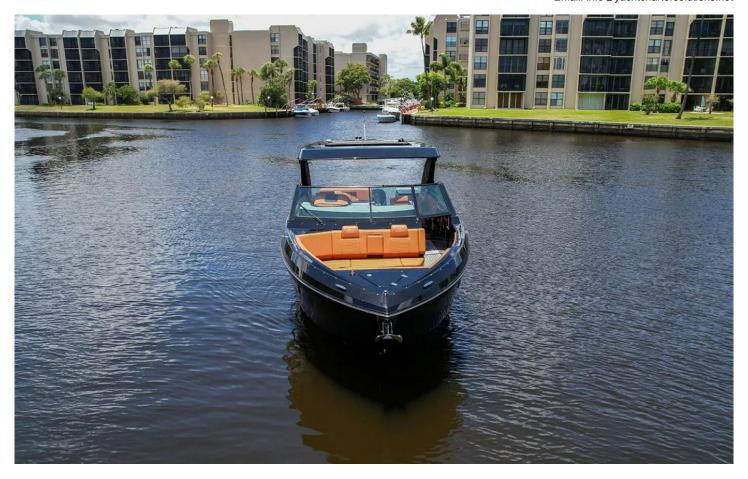

# **Yacht Description**

The 34' Cruiser Yachts cockpit features two cockpit L-shaped seating areas. The portside seating has an adjustable backrest while the larger starboard

Phone: +1-305-339-9520 Email: info@yachtchartersolutions.net

side seating converts into a large, aft facing sun pad. The lower salon features an aft stateroom, a dinette that converts into a berth, fridge, and microwave.

10 GUESTS DAILY CHARTER