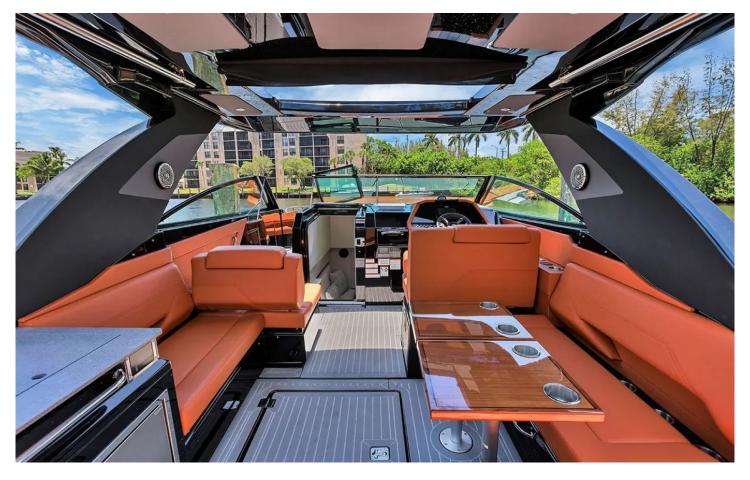

# **Yacht Description**

The 34' Cruiser Yachts cockpit features two cockpit L-shaped seating areas. The portside seating has an adjustable backrest while the larger starboard

Phone: +1-305-339-9520 Email: info@yachtchartersolutions.net

side seating converts into a large, aft facing sun pad. The lower salon features an aft stateroom, a dinette that converts into a berth, fridge, and microwave.

10 GUESTS DAILY CHARTER