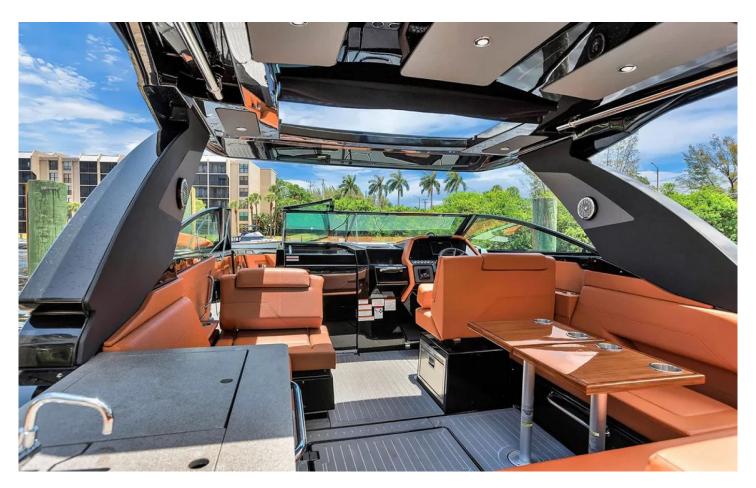

# **Yacht Description**

The 34' Cruiser Yachts cockpit features two cockpit L-shaped seating areas. The portside seating has an adjustable backrest while the larger starboard

Phone: +1-305-339-9520 Email: info@yachtchartersolutions.net

side seating converts into a large, aft facing sun pad. The lower salon features an aft stateroom, a dinette that converts into a berth, fridge, and microwave.

10 GUESTS DAILY CHARTER