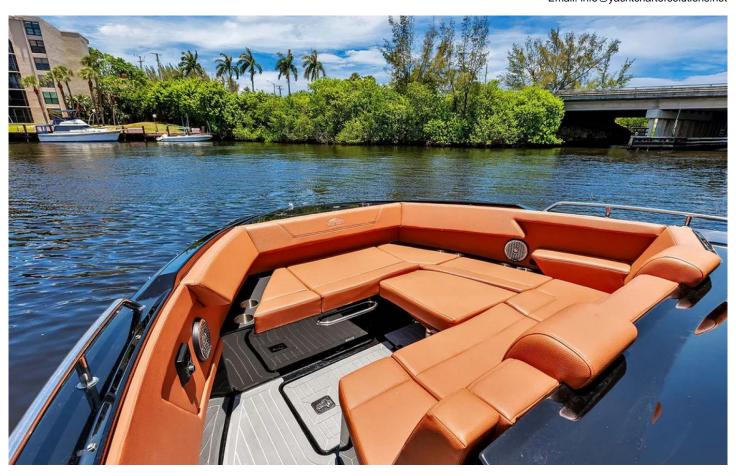

# **Yacht Description**

The 34' Cruiser Yachts cockpit features two cockpit L-shaped seating areas. The portside seating has an adjustable backrest while the larger starboard

Phone: +1-305-339-9520 Email: info@yachtchartersolutions.net

side seating converts into a large, aft facing sun pad. The lower salon features an aft stateroom, a dinette that converts into a berth, fridge, and microwave.

10 GUESTS DAILY CHARTER