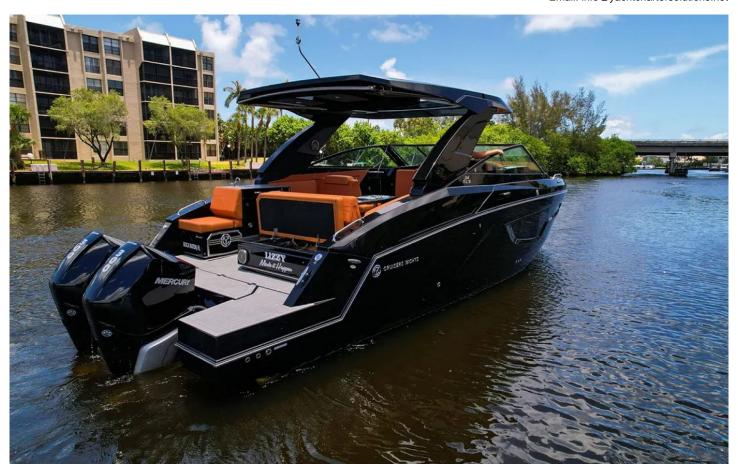

# **Yacht Description**

The 34' Cruiser Yachts cockpit features two cockpit L-shaped seating areas. The portside seating has an adjustable backrest while the larger starboard

Phone: +1-305-339-9520 Email: info@yachtchartersolutions.net

side seating converts into a large, aft facing sun pad. The lower salon features an aft stateroom, a dinette that converts into a berth, fridge, and microwave.

10 GUESTS DAILY CHARTER