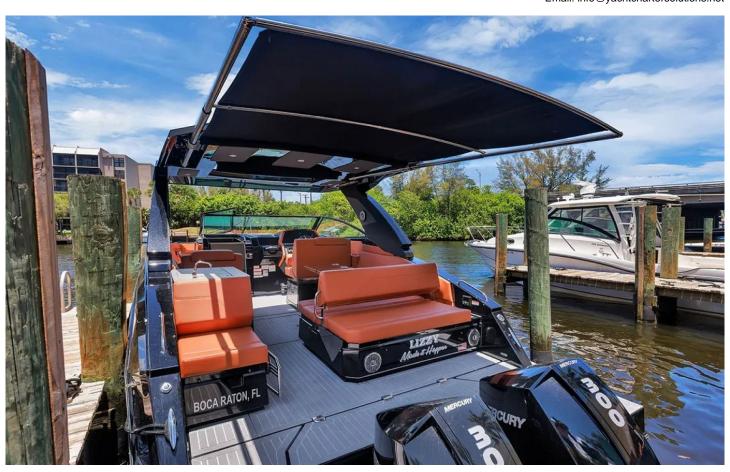

# **Yacht Description**

The 34' Cruiser Yachts cockpit features two cockpit L-shaped seating areas. The portside seating has an adjustable backrest while the larger starboard

Phone: +1-305-339-9520 Email: info@yachtchartersolutions.net

side seating converts into a large, aft facing sun pad. The lower salon features an aft stateroom, a dinette that converts into a berth, fridge, and microwave.

10 GUESTS DAILY CHARTER