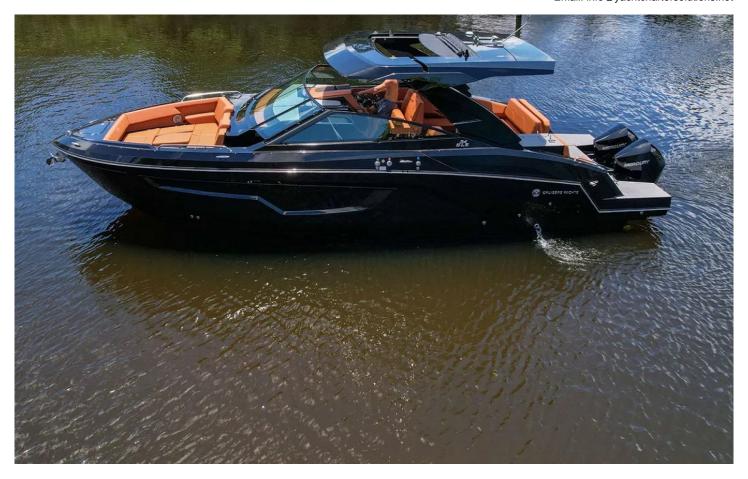

# **Yacht Description**

The 34' Cruiser Yachts cockpit features two cockpit L-shaped seating areas. The portside seating has an adjustable backrest while the larger starboard

Phone: +1-305-339-9520 Email: info@yachtchartersolutions.net

side seating converts into a large, aft facing sun pad. The lower salon features an aft stateroom, a dinette that converts into a berth, fridge, and microwave.

10 GUESTS DAILY CHARTER