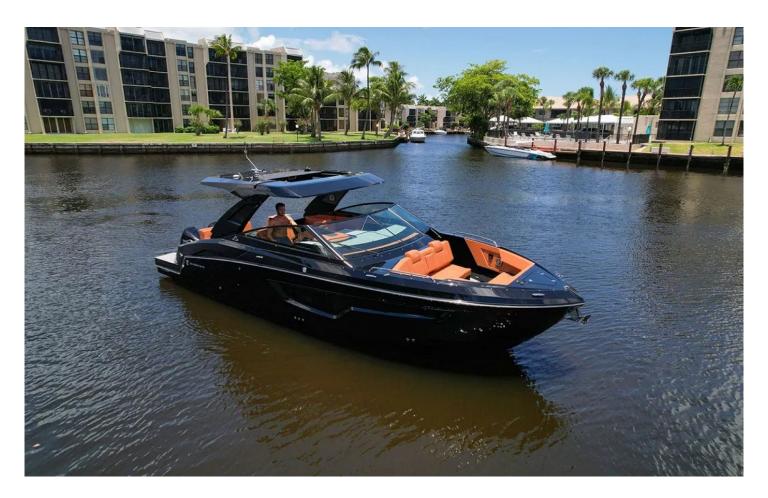

### **CRUISER 34'**

Reference ID: YCS3/22-34

Builder: CRUISER from \$ 2,100 per 4 hours

Length: 34 feet Built: 2022 Guests: 10 in 1 cabins

## **Key Features**

Builder: Length: CRUISER 34 feet

Model: Cruise speed: 34' 25 kt

25 kt Cabins:

Built: Guests 2022 10

Location:Yacht type:Category type:FORT LAUDERDALECabin BoatMotor Yacht

# **Yacht Description**

The 34' Cruiser Yachts cockpit features two cockpit L-shaped seating areas. The portside seating has an adjustable backrest while the larger starboard

Phone: +1-305-339-9520 Email: info@yachtchartersolutions.net