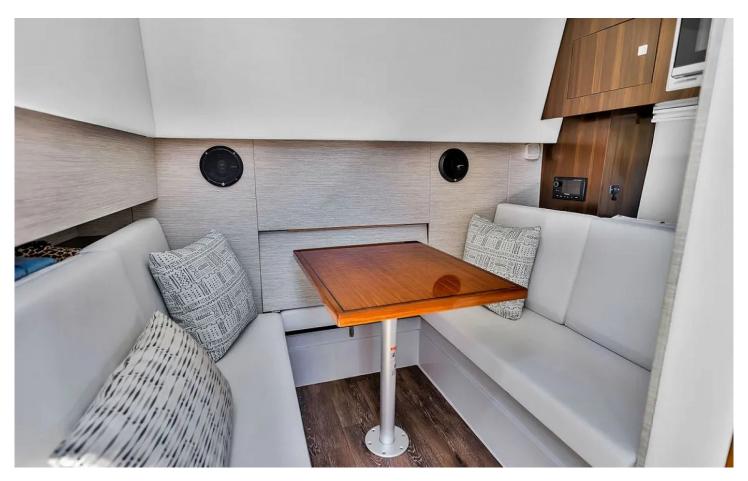

side seating converts into a large, aft facing sun pad. The lower salon features an aft stateroom, a dinette that converts into a berth, fridge, and microwave.

10 GUESTS DAILY CHARTER