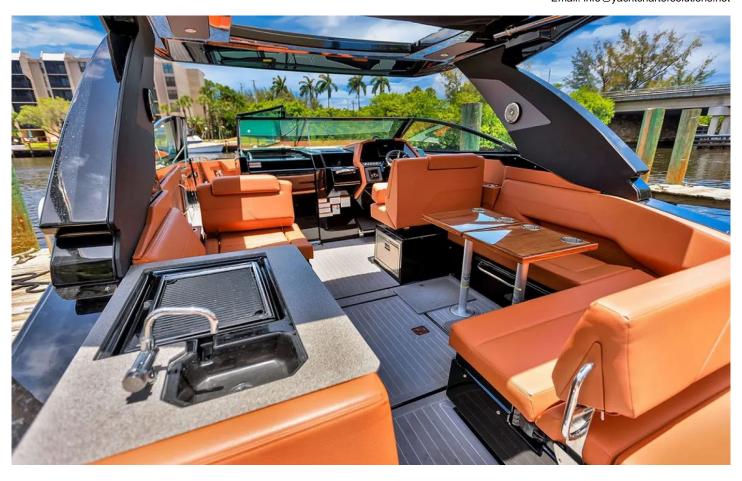

# **Yacht Description**

The 34' Cruiser Yachts cockpit features two cockpit L-shaped seating areas. The portside seating has an adjustable backrest while the larger starboard

Phone: +1-305-339-9520 Email: info@yachtchartersolutions.net

side seating converts into a large, aft facing sun pad. The lower salon features an aft stateroom, a dinette that converts into a berth, fridge, and microwave.

10 GUESTS DAILY CHARTER