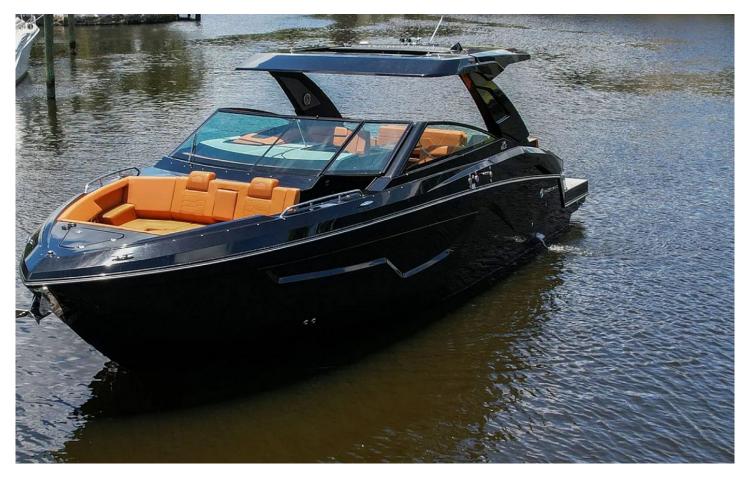

# **Yacht Description**

The 34' Cruiser Yachts cockpit features two cockpit L-shaped seating areas. The portside seating has an adjustable backrest while the larger starboard

Phone: +1-305-339-9520 Email: info@yachtchartersolutions.net

side seating converts into a large, aft facing sun pad. The lower salon features an aft stateroom, a dinette that converts into a berth, fridge, and microwave.

10 GUESTS DAILY CHARTER