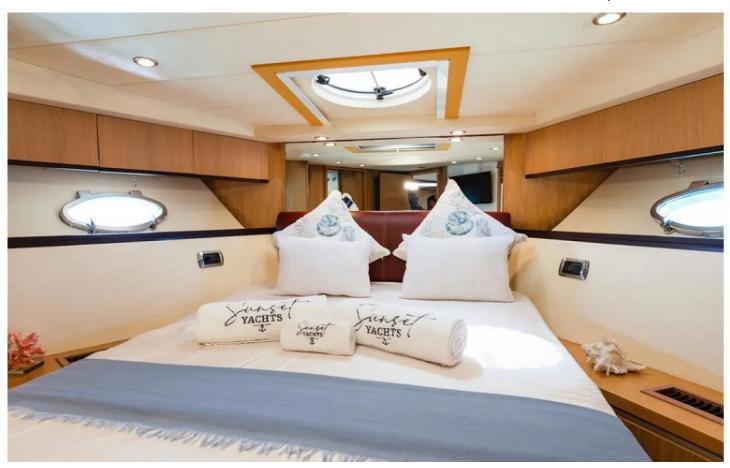

# **Yacht Description**

he luxury sports yacht with a hardtop Astondoa 55 is a good choice for viewing beautiful sights. Comfort is always everywhere provided by the

ergonomic design and elegant interior of this stylish Spanish beauty. The yacht has extensive sunbathing areas in the bow and stern parts. For guests also: a cozy lounge with a dining area. All interior spaces of the salon are fully air-conditioned. A comfortable bathing platform will allow everyone to fully enjoy water fun. Turn on the stereo system, feel how smoothly the yacht goes through the water, while you enjoy the sun and the views of the beautiful open waters.