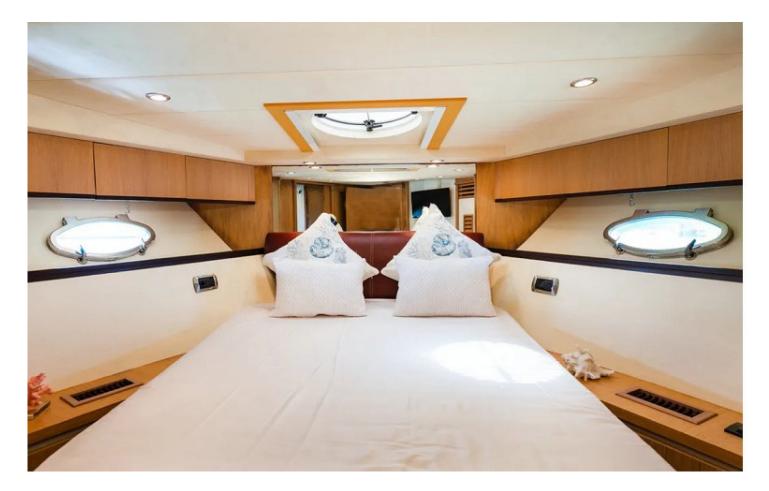

# **Yacht Description**

he luxury sports yacht with a hardtop Astondoa 55 is a good choice for viewing beautiful sights. Comfort is always everywhere provided by the

ergonomic design and elegant interior of this stylish Spanish beauty. The yacht has extensive sunbathing areas in the bow and stern parts. For guests also: a cozy lounge with a dining area. All interior spaces of the salon are fully air-conditioned. A comfortable bathing platform will allow everyone to fully enjoy water fun. Turn on the stereo system, feel how smoothly the yacht goes through the water, while you enjoy the sun and the views of the beautiful open waters.

#### Dimension Engines Overall length: 55 feet Engine Quantity: 2 Draught: 4.5 feet **Construction & Design Performance & Capacities:** Deck: Teak 22 kt Cruising speed: Hull type: V-Shaped Number of Decks: 1 Accommodation Guests: 12 Cabins: 3 Crew: 1 Pet allowed: No