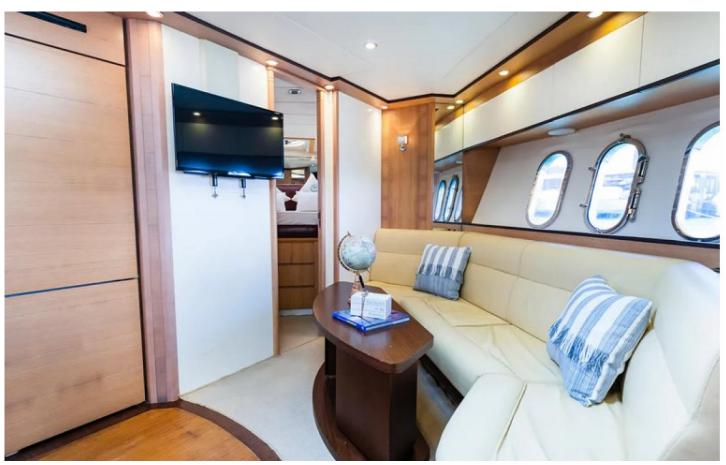

# **Yacht Description**

he luxury sports yacht with a hardtop Astondoa 55 is a good choice for viewing beautiful sights. Comfort is always everywhere provided by the

ergonomic design and elegant interior of this stylish Spanish beauty. The yacht has extensive sunbathing areas in the bow and stern parts. For guests also: a cozy lounge with a dining area. All interior spaces of the salon are fully air-conditioned. A comfortable bathing platform will allow everyone to fully enjoy water fun. Turn on the stereo system, feel how smoothly the yacht goes through the water, while you enjoy the sun and the views of the beautiful open waters.