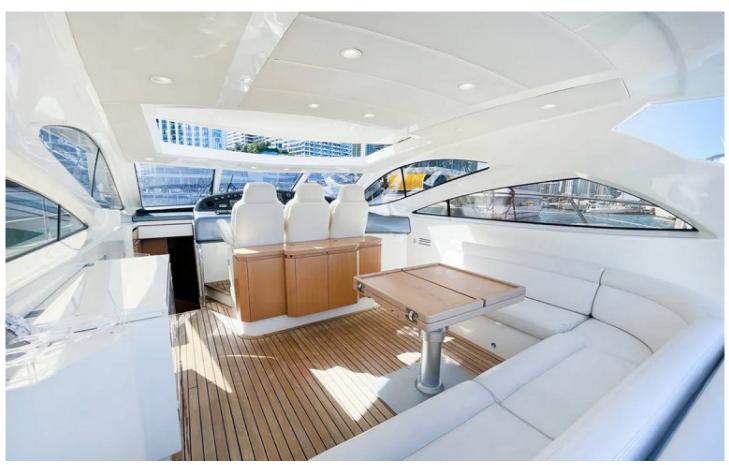

# **Yacht Description**

he luxury sports yacht with a hardtop Astondoa 55 is a good choice for viewing beautiful sights. Comfort is always everywhere provided by the

ergonomic design and elegant interior of this stylish Spanish beauty. The yacht has extensive sunbathing areas in the bow and stern parts. For guests also: a cozy lounge with a dining area. All interior spaces of the salon are fully air-conditioned. A comfortable bathing platform will allow everyone to fully enjoy water fun. Turn on the stereo system, feel how smoothly the yacht goes through the water, while you enjoy the sun and the views of the beautiful open waters.

#### Dimension Engines Overall length: 55 feet Engine Quantity: 2 Draught: 4.5 feet **Construction & Design Performance & Capacities:** Deck: Teak 22 kt Cruising speed: Hull type: V-Shaped Number of Decks: 1 Accommodation Guests: 12 Cabins: 3 Crew: 1 Pet allowed: No