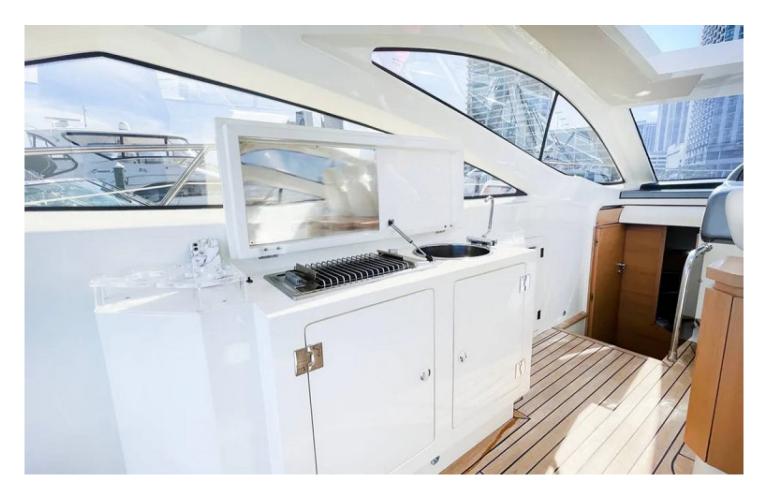

## Extras

- Stern thruster
- Tropical Air Conditioning
- Polished stainless steel anchor
- · Battery charger
- Hot and cold transom shower
- 220/240v shorepower
- International VHF
- Central vacum system
- Underwater light
- Dimmers fo external lights
- Refrigerator
- TV salon
- Compass
- Bathing platform
- Autopilot
- Bow thruster
- Watermaker
- Radar
- GPS
- Shore Connection
- Water Pressure System
- Deck Shower
- Oven