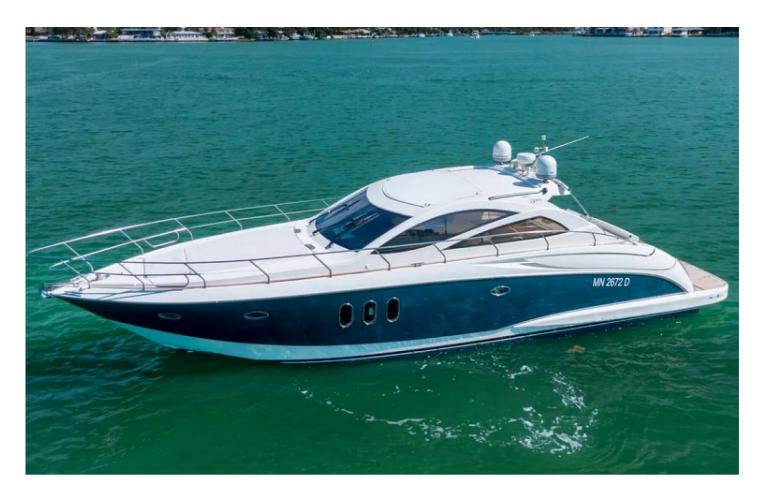

# **DIVA - ASTONDOA 55'**

Reference ID: YCS3.8/05-55

# **Yacht Description**

he luxury sports yacht with a hardtop Astondoa 55 is a good choice for viewing beautiful sights. Comfort is always everywhere provided by the

ergonomic design and elegant interior of this stylish Spanish beauty. The yacht has extensive sunbathing areas in the bow and stern parts. For guests also: a cozy lounge with a dining area. All interior spaces of the salon are fully air-conditioned. A comfortable bathing platform will allow everyone to fully enjoy water fun. Turn on the stereo system, feel how smoothly the yacht goes through the water, while you enjoy the sun and the views of the beautiful open waters.