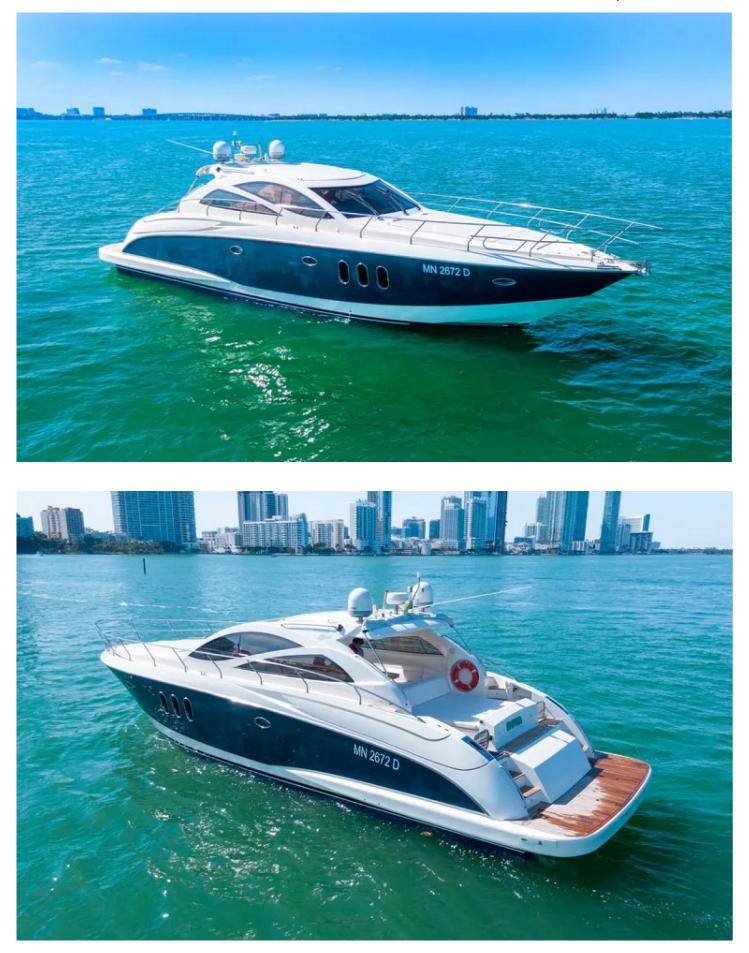

# **DIVA - ASTONDOA 55'**

Reference ID: YCS3.8/05-55

# **Yacht Description**

he luxury sports yacht with a hardtop Astondoa 55 is a good choice for viewing beautiful sights. Comfort is always everywhere provided by the

ergonomic design and elegant interior of this stylish Spanish beauty. The yacht has extensive sunbathing areas in the bow and stern parts. For guests also: a cozy lounge with a dining area. All interior spaces of the salon are fully air-conditioned. A comfortable bathing platform will allow everyone to fully enjoy water fun. Turn on the stereo system, feel how smoothly the yacht goes through the water, while you enjoy the sun and the views of the beautiful open waters.