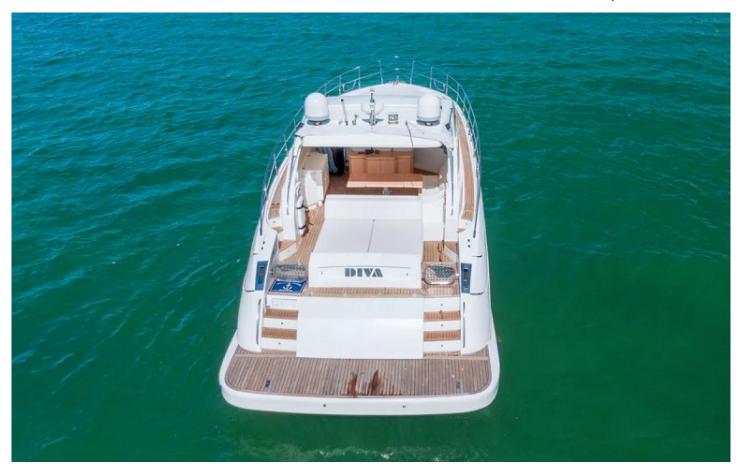

# **Yacht Description**

he luxury sports yacht with a hardtop Astondoa 55 is a good choice for viewing beautiful sights. Comfort is always everywhere provided by the

ergonomic design and elegant interior of this stylish Spanish beauty. The yacht has extensive sunbathing areas in the bow and stern parts. For guests also: a cozy lounge with a dining area. All interior spaces of the salon are fully air-conditioned. A comfortable bathing platform will allow everyone to fully enjoy water fun. Turn on the stereo system, feel how smoothly the yacht goes through the water, while you enjoy the sun and the views of the beautiful open waters.