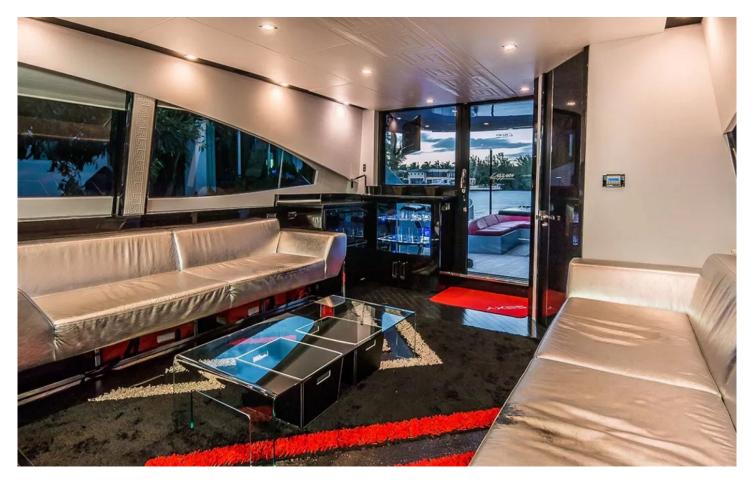

# **Yacht Description**

With looks to suit her name, SEXY is without a doubt the best example of the Lazzara LSX 78 on the market. Powered by four Volvo IPS drives, she

Phone: +1-305-339-9520 Email: info@yachtchartersolutions.net

maxes out at 27 knots but speed isn't her only asset. Her vast exterior spaces allow for endless lounging and relaxation while her interior, dripping in fabulous red upholstery, is nothing short of a Miami mansion. Some of SEXY's most notable features include a full-beam master stateroom a VIP and two twin cabins.