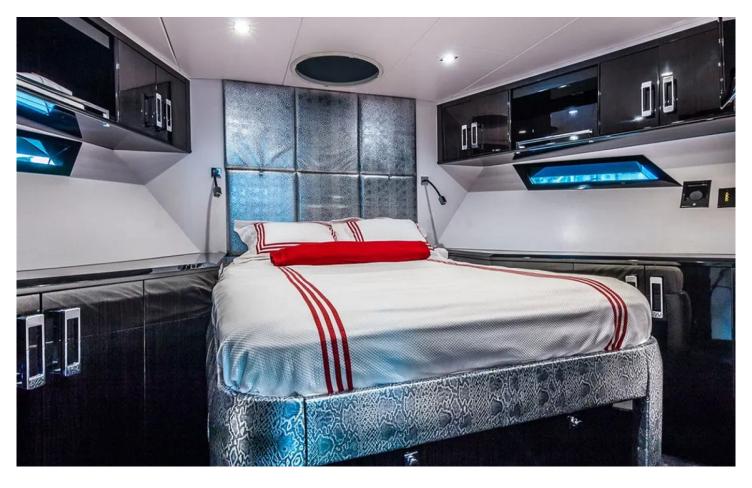

maxes out at 27 knots but speed isn't her only asset. Her vast exterior spaces allow for endless lounging and relaxation while her interior, dripping in fabulous red upholstery, is nothing short of a Miami mansion. Some of SEXY's most notable features include a full-beam master stateroom a VIP and two twin cabins.