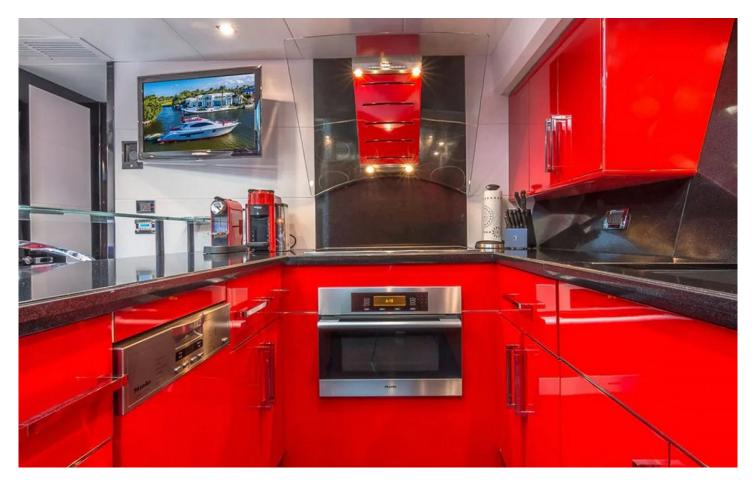

maxes out at 27 knots but speed isn't her only asset. Her vast exterior spaces allow for endless lounging and relaxation while her interior, dripping in fabulous red upholstery, is nothing short of a Miami mansion. Some of SEXY's most notable features include a full-beam master stateroom a VIP and two twin cabins.