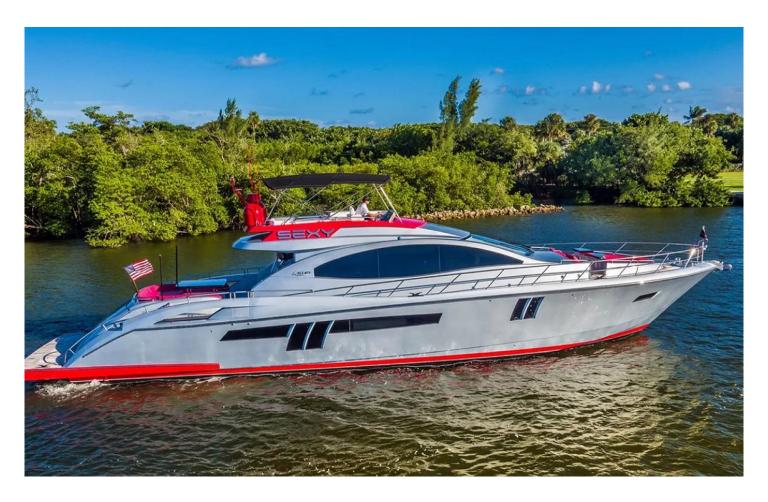

## LAZZARA 78'

Reference ID: YCS6/11-78

from \$ 4,000 per 4 hours **Builder: LAZZARA** 

Length: 78 feet Built: 2011 Guests: 12 in 4 cabins

# **Yacht Description**

With looks to suit her name, SEXY is without a doubt the best example of the Lazzara LSX 78 on the market. Powered by four Volvo IPS drives, she

Phone: +1-305-339-9520 Email: info@yachtchartersolutions.net

maxes out at 27 knots but speed isn't her only asset. Her vast exterior spaces allow for endless lounging and relaxation while her interior, dripping in fabulous red upholstery, is nothing short of a Miami mansion. Some of SEXY's most notable features include a full-beam master stateroom a VIP and two twin cabins.