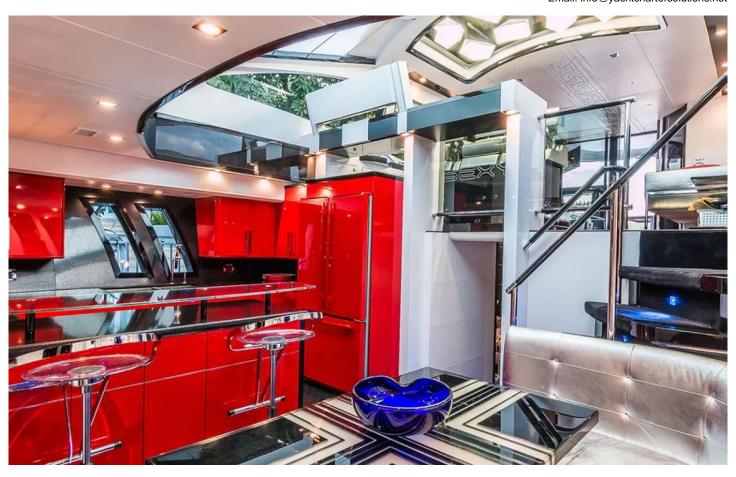

maxes out at 27 knots but speed isn't her only asset. Her vast exterior spaces allow for endless lounging and relaxation while her interior, dripping in fabulous red upholstery, is nothing short of a Miami mansion. Some of SEXY's most notable features include a full-beam master stateroom a VIP and two twin cabins.