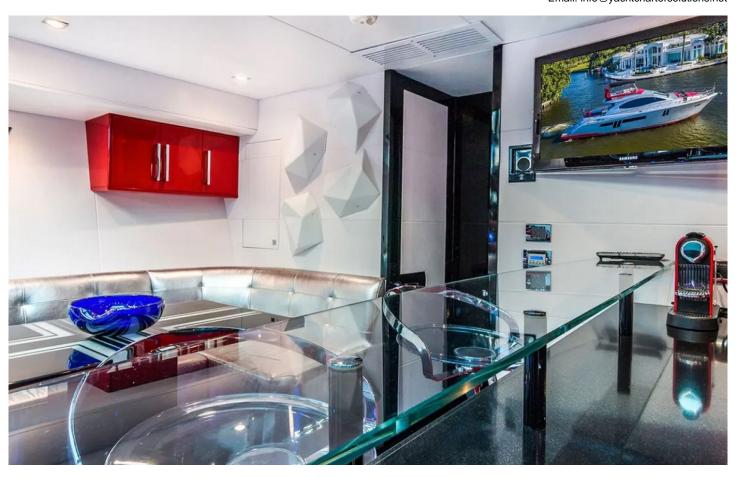

maxes out at 27 knots but speed isn't her only asset. Her vast exterior spaces allow for endless lounging and relaxation while her interior, dripping in fabulous red upholstery, is nothing short of a Miami mansion. Some of SEXY's most notable features include a full-beam master stateroom a VIP and two twin cabins.