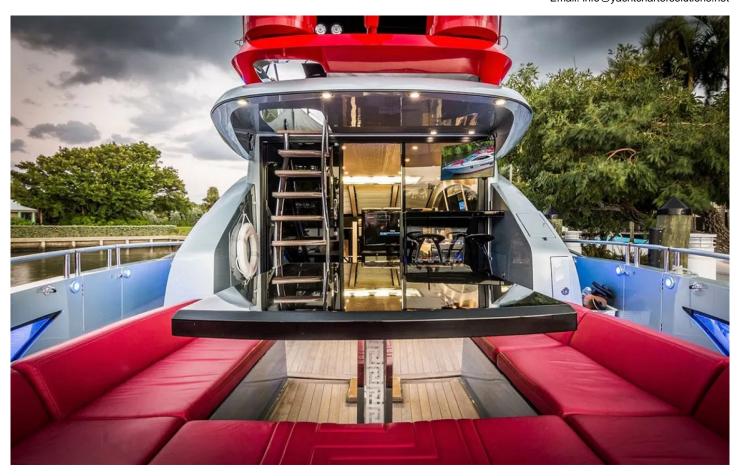

maxes out at 27 knots but speed isn't her only asset. Her vast exterior spaces allow for endless lounging and relaxation while her interior, dripping in fabulous red upholstery, is nothing short of a Miami mansion. Some of SEXY's most notable features include a full-beam master stateroom a VIP and two twin cabins.