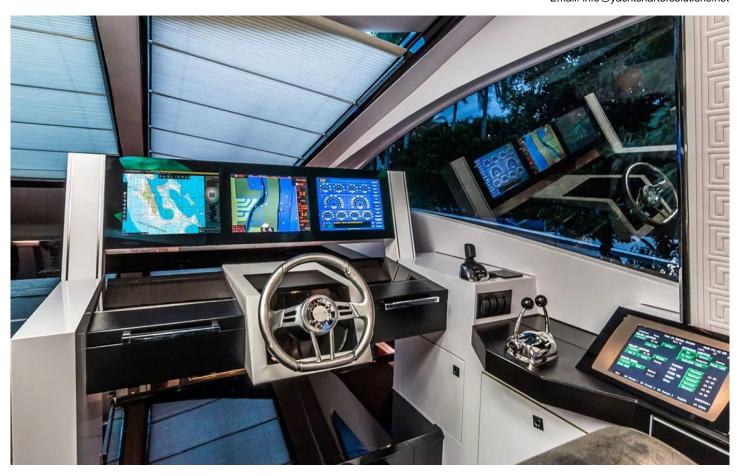

## **Specification**

**Dimension** Engines

Overall length: 78 feet Engine Quantity: 2
Draught: 5 feet

Performance & Capacities:

Cruising speed:

20 kt

Hull type:

V-Shaped