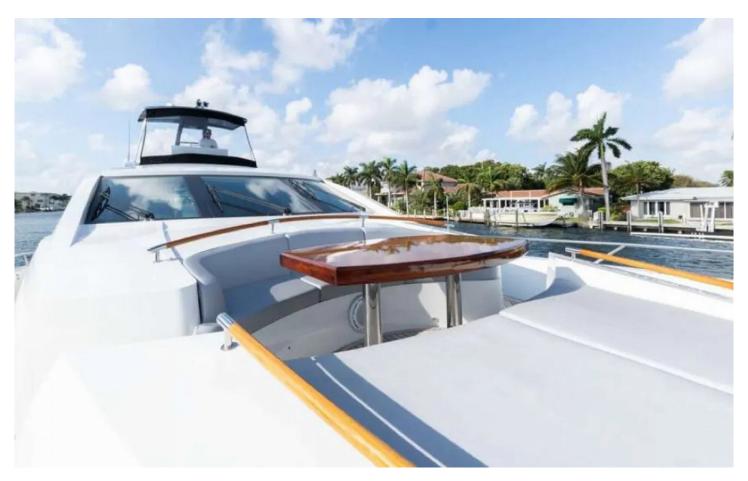

## **Yacht Description**

Gratification, sophistication, and performance, are just a few words to describe yacht Helios. Helios is a sleek, express style yacht that demands

92'

Phone: +1-305-339-9520 Email: info@yachtchartersolutions.net

attention while on charter. She is one of the few American made, express style yachts. She is the picture-perfect option for chartering in Florida and the Bahamas, only drawing a five foot draft, with an updated stabilization system to keep you comfortable throughout your charter.