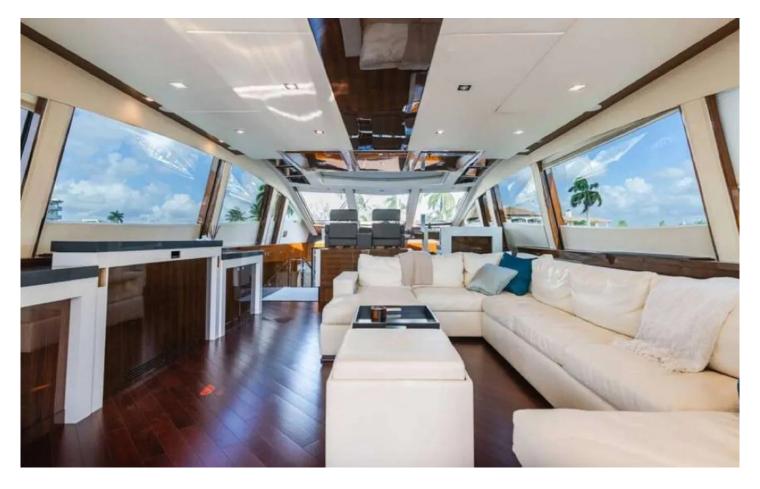

## **Yacht Description**

Gratification, sophistication, and performance, are just a few words to describe yacht Helios. Helios is a sleek, express style yacht that demands

92'

Phone: +1-305-339-9520 Email: info@yachtchartersolutions.net

attention while on charter. She is one of the few American made, express style yachts. She is the picture-perfect option for chartering in Florida and the Bahamas, only drawing a five foot draft, with an updated stabilization system to keep you comfortable throughout your charter.