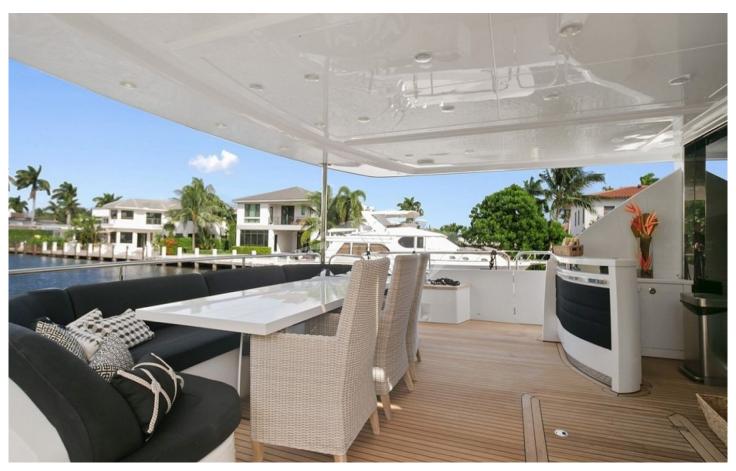

#### **Extras**

- · Beach club
- Fin stabiliser system
- Stern thruster
- Tropical Air Conditioning
- Monitoring Touchscreen
- Polished stainless steel anchor
- Battery charger
- 220/240v shorepower
- International VHF
- Central vacum system
- Underwater light
- Dimmers fo external lights
- Refrigerator
- TV salon
- Compass
- Bathing platform
- Autopilot
- · Bow thruster
- Watermaker
- Radar
- GPS
- Shore Connection
- Water Pressure System
- · Deck Shower
- Oven
- Satellite Antenna
- Miscellaneous Floats
- Tender