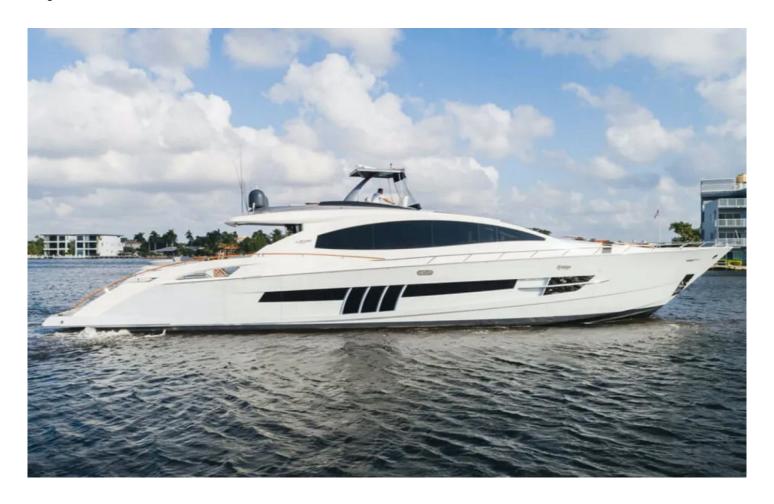

## LAZZARA 92'

Reference ID: YCS10/12-92

from \$ 10,000 per 8 hours **Builder: LAZZARA** 

Length: 92 feet Built: 2012 Guests: 6 in 3 cabins

## **Yacht Description**

Gratification, sophistication, and performance, are just a few words to describe yacht Helios. Helios is a sleek, express style yacht that demands

92'

Phone: +1-305-339-9520 Email: info@yachtchartersolutions.net

attention while on charter. She is one of the few American made, express style yachts. She is the picture-perfect option for chartering in Florida and the Bahamas, only drawing a five foot draft, with an updated stabilization system to keep you comfortable throughout your charter.