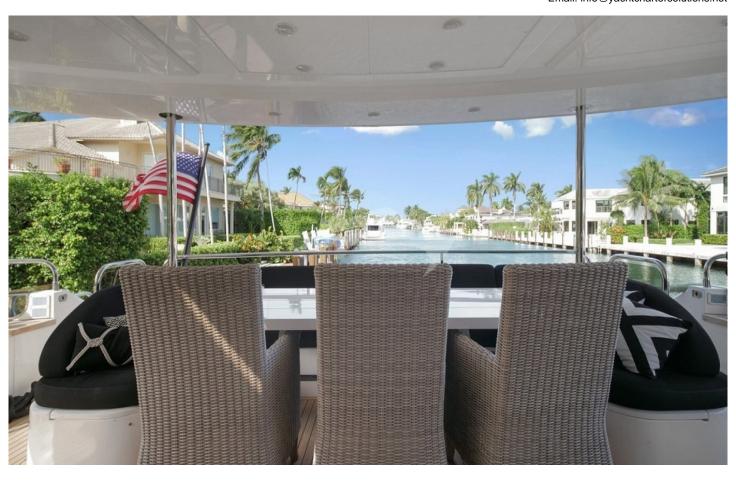

#### **Extras**

- · Beach club
- Fin stabiliser system
- Stern thruster
- Tropical Air Conditioning
- Monitoring Touchscreen
- Polished stainless steel anchor
- Battery charger
- 220/240v shorepower
- International VHF
- Central vacum system
- Underwater light
- Dimmers fo external lights
- Refrigerator
- TV salon
- Compass
- Bathing platform
- Autopilot
- · Bow thruster
- Watermaker
- Radar
- GPS
- Shore Connection
- Water Pressure System
- · Deck Shower
- Oven
- Satellite Antenna
- Miscellaneous Floats
- Tender