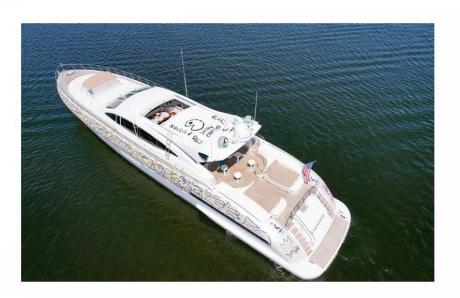

# **Yacht Description**

The outdoor spaces are quite spacious for a boat of this type and size. On the main deck aft, charter guests will find a dining area for up to 12 guests.

The foredeck is fitted with large sun pads and is the ideal spot to spend a relaxing afternoon admiring beautiful views. Social areas include a comfortable salon and a dining area. The windows are of good size and there is a retractable roof that gives an impression of grandeur and contributes to the overall brightness.