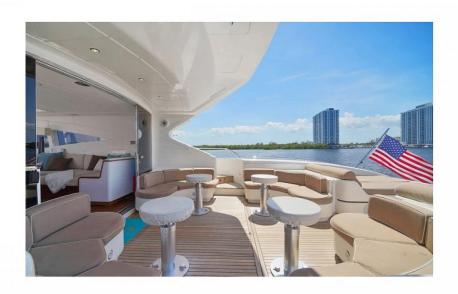

# **Yacht Description**

The outdoor spaces are quite spacious for a boat of this type and size. On the main deck aft, charter guests will find a dining area for up to 12 guests.

The foredeck is fitted with large sun pads and is the ideal spot to spend a relaxing afternoon admiring beautiful views. Social areas include a comfortable salon and a dining area. The windows are of good size and there is a retractable roof that gives an impression of grandeur and contributes to the overall brightness.