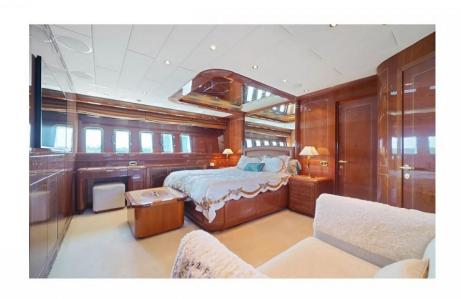

# **Yacht Description**

The outdoor spaces are quite spacious for a boat of this type and size. On the main deck aft, charter guests will find a dining area for up to 12 guests.

The foredeck is fitted with large sun pads and is the ideal spot to spend a relaxing afternoon admiring beautiful views. Social areas include a comfortable salon and a dining area. The windows are of good size and there is a retractable roof that gives an impression of grandeur and contributes to the overall brightness.

**Construction & Design** 

 Guests:
 12

 Cabins:
 4

 Crew:
 3

 Pet allowed:
 No

**Price** 

 Rental period
 Duration
 Description
 Price

 4 days
 +EXPENSES
 \$ 7,500