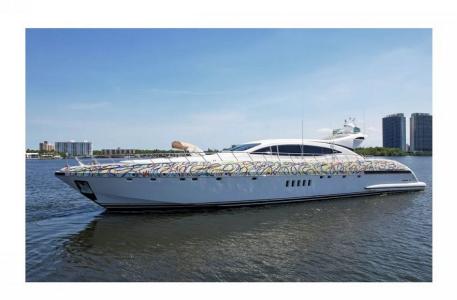

# **Yacht Description**

The outdoor spaces are quite spacious for a boat of this type and size. On the main deck aft, charter guests will find a dining area for up to 12 guests.

The foredeck is fitted with large sun pads and is the ideal spot to spend a relaxing afternoon admiring beautiful views. Social areas include a comfortable salon and a dining area. The windows are of good size and there is a retractable roof that gives an impression of grandeur and contributes to the overall brightness.