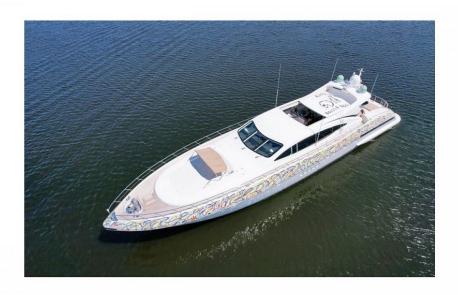

# **Yacht Description**

The outdoor spaces are quite spacious for a boat of this type and size. On the main deck aft, charter guests will find a dining area for up to 12 guests.

The foredeck is fitted with large sun pads and is the ideal spot to spend a relaxing afternoon admiring beautiful views. Social areas include a comfortable salon and a dining area. The windows are of good size and there is a retractable roof that gives an impression of grandeur and contributes to the overall brightness.