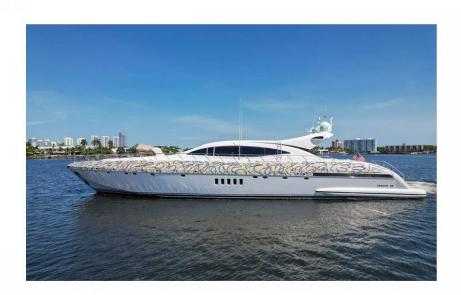

## **MANGUSTA 108'**

Reference ID: YCS11.5/02-108

Builder: MANGUSTA from \$ 7,500 per 4 hours

Length: 108 feet Built: 2002 Guests: 12 in 4 cabins

# **Yacht Description**

The outdoor spaces are quite spacious for a boat of this type and size. On the main deck aft, charter guests will find a dining area for up to 12 guests.

The foredeck is fitted with large sun pads and is the ideal spot to spend a relaxing afternoon admiring beautiful views. Social areas include a comfortable salon and a dining area. The windows are of good size and there is a retractable roof that gives an impression of grandeur and contributes to the overall brightness.