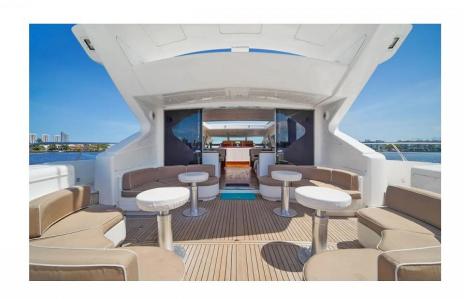

# **Yacht Description**

The outdoor spaces are quite spacious for a boat of this type and size. On the main deck aft, charter guests will find a dining area for up to 12 guests.

The foredeck is fitted with large sun pads and is the ideal spot to spend a relaxing afternoon admiring beautiful views. Social areas include a comfortable salon and a dining area. The windows are of good size and there is a retractable roof that gives an impression of grandeur and contributes to the overall brightness.