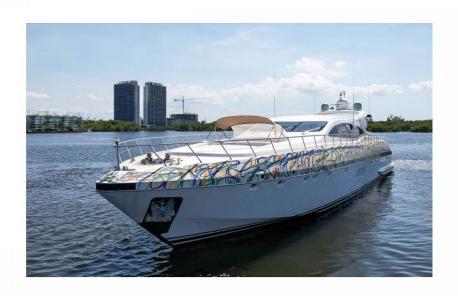

# **Yacht Description**

The outdoor spaces are quite spacious for a boat of this type and size. On the main deck aft, charter guests will find a dining area for up to 12 guests.

The foredeck is fitted with large sun pads and is the ideal spot to spend a relaxing afternoon admiring beautiful views. Social areas include a comfortable salon and a dining area. The windows are of good size and there is a retractable roof that gives an impression of grandeur and contributes to the overall brightness.