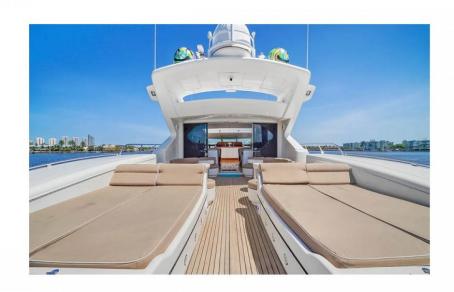

# **Yacht Description**

The outdoor spaces are quite spacious for a boat of this type and size. On the main deck aft, charter guests will find a dining area for up to 12 guests.

The foredeck is fitted with large sun pads and is the ideal spot to spend a relaxing afternoon admiring beautiful views. Social areas include a comfortable salon and a dining area. The windows are of good size and there is a retractable roof that gives an impression of grandeur and contributes to the overall brightness.