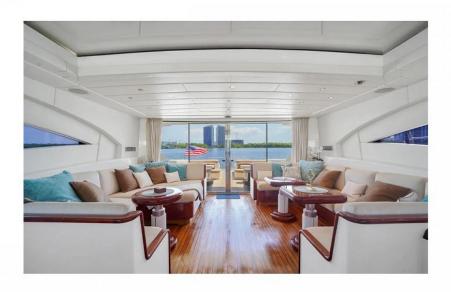

# **Yacht Description**

The outdoor spaces are quite spacious for a boat of this type and size. On the main deck aft, charter guests will find a dining area for up to 12 guests.

The foredeck is fitted with large sun pads and is the ideal spot to spend a relaxing afternoon admiring beautiful views. Social areas include a comfortable salon and a dining area. The windows are of good size and there is a retractable roof that gives an impression of grandeur and contributes to the overall brightness.