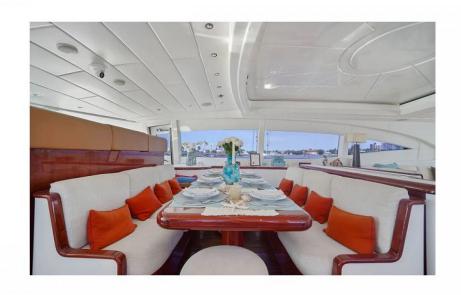

# **Yacht Description**

The outdoor spaces are quite spacious for a boat of this type and size. On the main deck aft, charter guests will find a dining area for up to 12 guests.

The foredeck is fitted with large sun pads and is the ideal spot to spend a relaxing afternoon admiring beautiful views. Social areas include a comfortable salon and a dining area. The windows are of good size and there is a retractable roof that gives an impression of grandeur and contributes to the overall brightness.