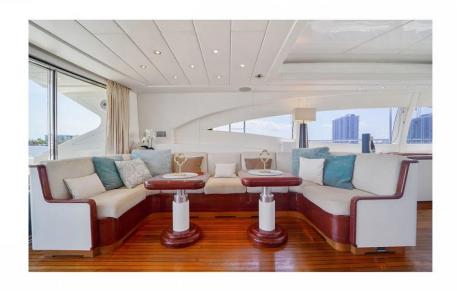

# **Yacht Description**

The outdoor spaces are quite spacious for a boat of this type and size. On the main deck aft, charter guests will find a dining area for up to 12 guests.

The foredeck is fitted with large sun pads and is the ideal spot to spend a relaxing afternoon admiring beautiful views. Social areas include a comfortable salon and a dining area. The windows are of good size and there is a retractable roof that gives an impression of grandeur and contributes to the overall brightness.