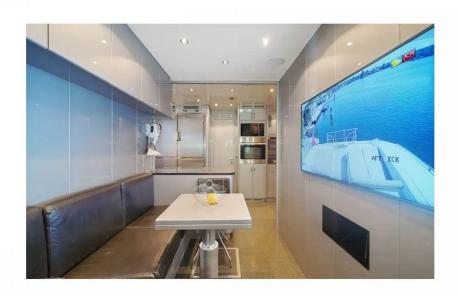

# **Yacht Description**

The outdoor spaces are quite spacious for a boat of this type and size. On the main deck aft, charter guests will find a dining area for up to 12 guests.

The foredeck is fitted with large sun pads and is the ideal spot to spend a relaxing afternoon admiring beautiful views. Social areas include a comfortable salon and a dining area. The windows are of good size and there is a retractable roof that gives an impression of grandeur and contributes to the overall brightness.