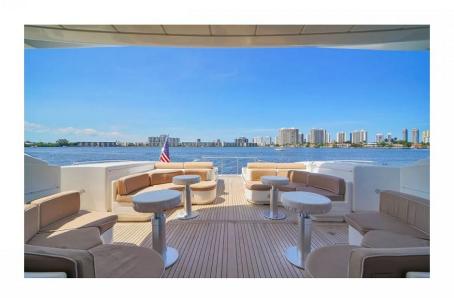

# **Yacht Description**

The outdoor spaces are quite spacious for a boat of this type and size. On the main deck aft, charter guests will find a dining area for up to 12 guests.

The foredeck is fitted with large sun pads and is the ideal spot to spend a relaxing afternoon admiring beautiful views. Social areas include a comfortable salon and a dining area. The windows are of good size and there is a retractable roof that gives an impression of grandeur and contributes to the overall brightness.