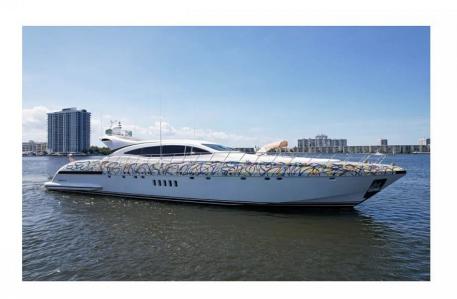

# **Yacht Description**

The outdoor spaces are quite spacious for a boat of this type and size. On the main deck aft, charter guests will find a dining area for up to 12 guests.

The foredeck is fitted with large sun pads and is the ideal spot to spend a relaxing afternoon admiring beautiful views. Social areas include a comfortable salon and a dining area. The windows are of good size and there is a retractable roof that gives an impression of grandeur and contributes to the overall brightness.