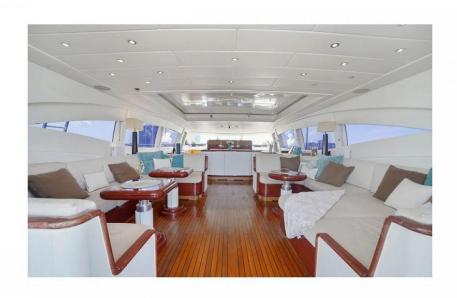

# **Yacht Description**

The outdoor spaces are quite spacious for a boat of this type and size. On the main deck aft, charter guests will find a dining area for up to 12 guests.

The foredeck is fitted with large sun pads and is the ideal spot to spend a relaxing afternoon admiring beautiful views. Social areas include a comfortable salon and a dining area. The windows are of good size and there is a retractable roof that gives an impression of grandeur and contributes to the overall brightness.