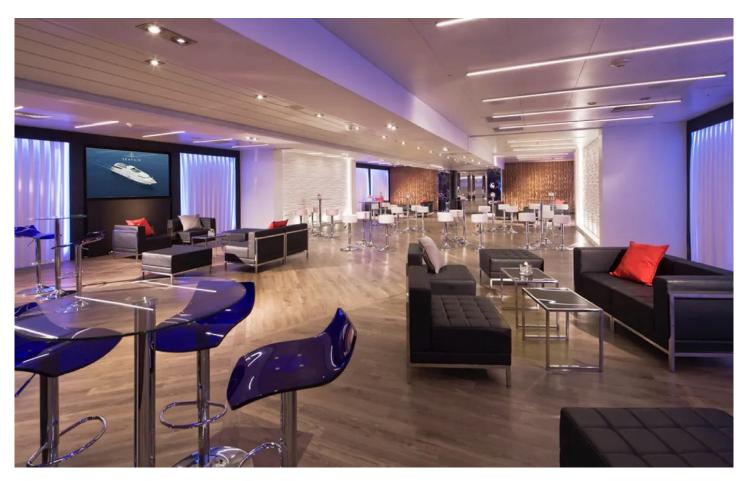

## **Yacht Description**

The SeaFair luxury yacht venue offers the best in Miami high life, capturing all the glitz and glamor you're looking for for your next private event or party. Available for events nothing says "Miami style" quite like red-carpet boarding on to this sleek and elegant luxury yacht. Designed by internationally acclaimed yacht designer Luis De Basto, this 222 ft uber-lux mega yacht offers the ultimate excursion experience where sea and sky converge with Miami's unique iconic glamor. Its multi-faceted event spaces make SeaFair one of the most sought-after event venues available in Miami. In November 2016, Seafair completed a \$6 million remodel. The charter fee includes many necessary event items such as: Red-Carpet Dockside Entrance, Attendant

Phone: +1-305-339-9520 Email: info@yachtchartersolutions.net

VIP Guest Check-In, Modern Dining Chairs, 12 LED Flat Screen TV's, GOBO Light Projection of Your Logo on the Sky Deck and Outside the Ship's Entrance, Unique Cocktail Lounge Tables, Stools and Sky Deck Designer Furniture, Elegant Decor, Buffet Tables, Reception Areas, Six Fully Stocked Bars, Dining Tables and Linens, Multiple Branding Placement Opportunities and Ambient Custom Color LED Lighting along with Specialty Interior Lighting. These amazing inclusions are typically rental items and additional charges at other venues. Other Additional Amenities Available Include: DJ Entertainment, Cigar Roller (100 Cigars), Hora Loca Performers and 6MM Fireworks Show Display.