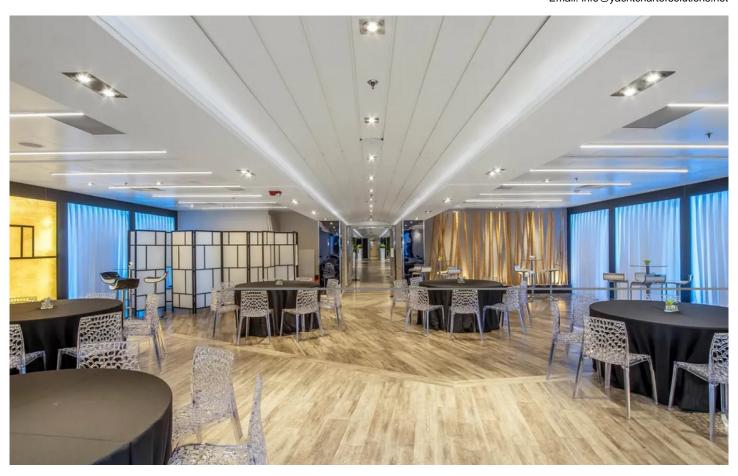

## **Yacht Description**

The SeaFair luxury yacht venue offers the best in Miami high life, capturing all the glitz and glamor you're looking for for your next private event or party. Available for events nothing says "Miami style" quite like red-carpet boarding on to this sleek and elegant luxury yacht. Designed by internationally acclaimed yacht designer Luis De Basto, this 222 ft uber-lux mega yacht offers the ultimate excursion experience where sea and sky converge with Miami's unique iconic glamor. Its multi-faceted event spaces make SeaFair one of the most sought-after event venues available in Miami. In November 2016, Seafair completed a \$6 million remodel. The charter fee includes many necessary event items such as: Red-Carpet Dockside Entrance, Attendant

Phone: +1-305-339-9520 Email: info@yachtchartersolutions.net

VIP Guest Check-In, Modern Dining Chairs, 12 LED Flat Screen TV's, GOBO Light Projection of Your Logo on the Sky Deck and Outside the Ship's Entrance, Unique Cocktail Lounge Tables, Stools and Sky Deck Designer Furniture, Elegant Decor, Buffet Tables, Reception Areas, Six Fully Stocked Bars, Dining Tables and Linens, Multiple Branding Placement Opportunities and Ambient Custom Color LED Lighting along with Specialty Interior Lighting. These amazing inclusions are typically rental items and additional charges at other venues. Other Additional Amenities Available Include: DJ Entertainment, Cigar Roller (100 Cigars), Hora Loca Performers and 6MM Fireworks Show Display.