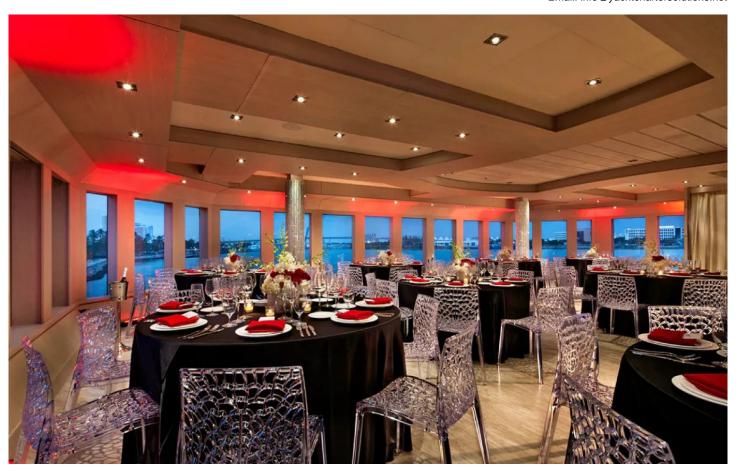

## **Yacht Description**

The SeaFair luxury yacht venue offers the best in Miami high life, capturing all the glitz and glamor you're looking for for your next private event or party. Available for events nothing says "Miami style" quite like red-carpet boarding on to this sleek and elegant luxury yacht. Designed by internationally acclaimed yacht designer Luis De Basto, this 222 ft uber-lux mega yacht offers the ultimate excursion experience where sea and sky converge with Miami's unique iconic glamor. Its multi-faceted event spaces make SeaFair one of the most sought-after event venues available in Miami. In November 2016, Seafair completed a \$6 million remodel. The charter fee includes many necessary event items such as: Red-Carpet Dockside Entrance, Attendant

Phone: +1-305-339-9520 Email: info@yachtchartersolutions.net

VIP Guest Check-In, Modern Dining Chairs, 12 LED Flat Screen TV's, GOBO Light Projection of Your Logo on the Sky Deck and Outside the Ship's Entrance, Unique Cocktail Lounge Tables, Stools and Sky Deck Designer Furniture, Elegant Decor, Buffet Tables, Reception Areas, Six Fully Stocked Bars, Dining Tables and Linens, Multiple Branding Placement Opportunities and Ambient Custom Color LED Lighting along with Specialty Interior Lighting. These amazing inclusions are typically rental items and additional charges at other venues. Other Additional Amenities Available Include: DJ Entertainment, Cigar Roller (100 Cigars), Hora Loca Performers and 6MM Fireworks Show Display.