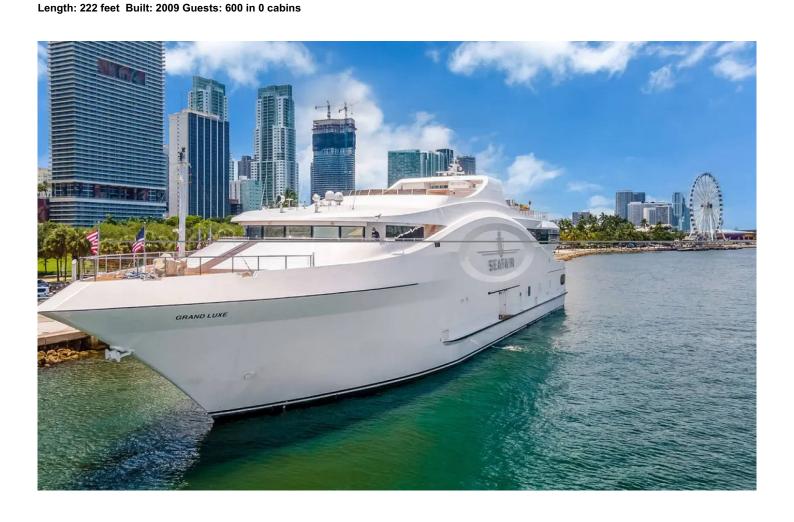

## **Key Features**

Builder: Length: NICHOLS BROTHER 222 feet

Model: Cruise speed:

**222'** 7 kt

Built: Guests **2009** 600

Location: Yacht type: Category type: MIAMI SPECIAL EVENT YACHT Motor Yacht

## **Yacht Description**

The SeaFair luxury yacht venue offers the best in Miami high life, capturing all the glitz and glamor you're looking for for your next private event or party. Available for events nothing says "Miami style" quite like red-carpet boarding on to this sleek and elegant luxury yacht. Designed by internationally acclaimed yacht designer Luis De Basto, this 222 ft uber-lux mega yacht offers the ultimate excursion experience where sea and sky converge with Miami's unique iconic glamor. Its multi-faceted event spaces make SeaFair one of the most sought-after event venues available in Miami. In November 2016, Seafair completed a \$6 million remodel. The charter fee includes many necessary event items such as: Red-Carpet Dockside Entrance, Attendant

# Specification

Dimension Construction & Design

Overall length:222 feetDeck:TeakDraught:7 feetHull type:V-Shaped

Number of Decks: 2

Performance & Capacities:

Cruising speed: 7 kt

Guests: 600 Pet allowed: No