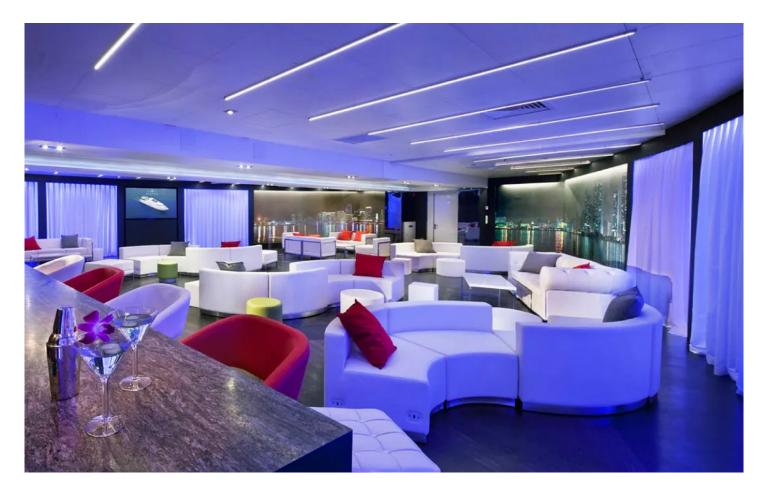

## **Yacht Description**

The SeaFair luxury yacht venue offers the best in Miami high life, capturing all the glitz and glamor you're looking for for your next private event or party. Available for events nothing says "Miami style" quite like red-carpet boarding on to this sleek and elegant luxury yacht. Designed by internationally acclaimed yacht designer Luis De Basto, this 222 ft uber-lux mega yacht offers the ultimate excursion experience where sea and sky converge with Miami's unique iconic glamor. Its multi-faceted event spaces make SeaFair one of the most sought-after event venues available in Miami. In November 2016, Seafair completed a \$6 million remodel. The charter fee includes many necessary event items such as: Red-Carpet Dockside Entrance, Attendant

Phone: +1-305-339-9520 Email: info@yachtchartersolutions.net

VIP Guest Check-In, Modern Dining Chairs, 12 LED Flat Screen TV's, GOBO Light Projection of Your Logo on the Sky Deck and Outside the Ship's Entrance, Unique Cocktail Lounge Tables, Stools and Sky Deck Designer Furniture, Elegant Decor, Buffet Tables, Reception Areas, Six Fully Stocked Bars, Dining Tables and Linens, Multiple Branding Placement Opportunities and Ambient Custom Color LED Lighting along with Specialty Interior Lighting. These amazing inclusions are typically rental items and additional charges at other venues. Other Additional Amenities Available Include: DJ Entertainment, Cigar Roller (100 Cigars), Hora Loca Performers and 6MM Fireworks Show Display.