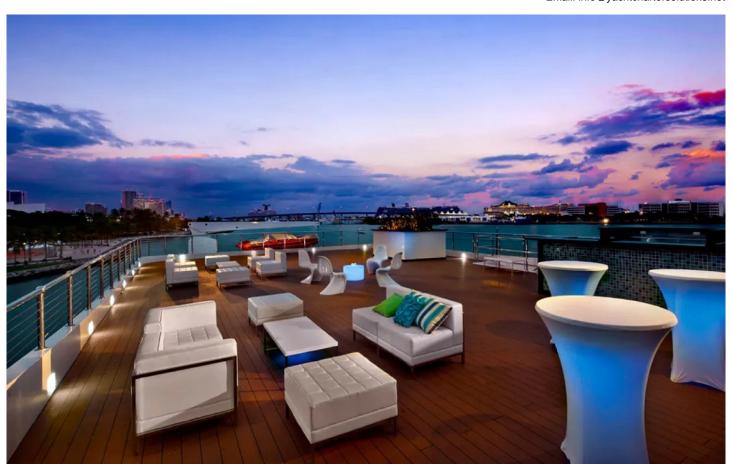

Phone: +1-305-339-9520 Email: info@yachtchartersolutions.net

VIP Guest Check-In, Modern Dining Chairs, 12 LED Flat Screen TV's, GOBO Light Projection of Your Logo on the Sky Deck and Outside the Ship's Entrance, Unique Cocktail Lounge Tables, Stools and Sky Deck Designer Furniture, Elegant Decor, Buffet Tables, Reception Areas, Six Fully Stocked Bars, Dining Tables and Linens, Multiple Branding Placement Opportunities and Ambient Custom Color LED Lighting along with Specialty Interior Lighting. These amazing inclusions are typically rental items and additional charges at other venues. Other Additional Amenities Available Include: DJ Entertainment, Cigar Roller (100 Cigars), Hora Loca Performers and 6MM Fireworks Show Display.