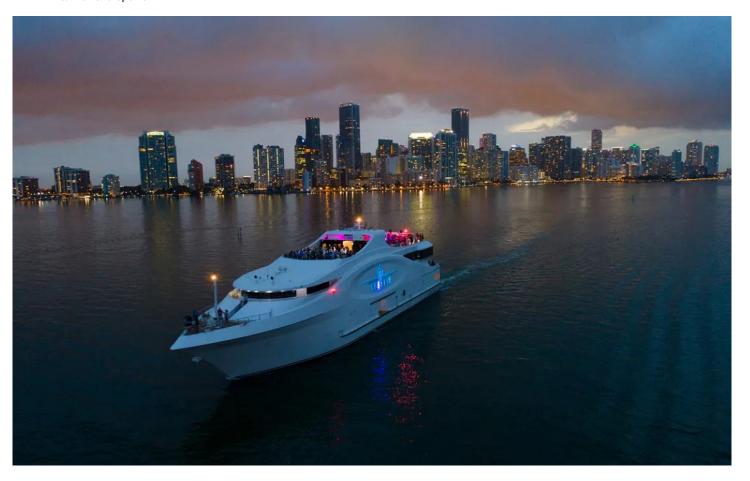

## **Yacht Description**

The SeaFair luxury yacht venue offers the best in Miami high life, capturing all the glitz and glamor you're looking for for your next private event or party. Available for events nothing says "Miami style" quite like red-carpet boarding on to this sleek and elegant luxury yacht. Designed by internationally acclaimed yacht designer Luis De Basto, this 222 ft uber-lux mega yacht offers the ultimate excursion experience where sea and sky converge with Miami's unique iconic glamor. Its multi-faceted event spaces make SeaFair one of the most sought-after event venues available in Miami. In November 2016, Seafair completed a \$6 million remodel. The charter fee includes many necessary event items such as: Red-Carpet Dockside Entrance, Attendant