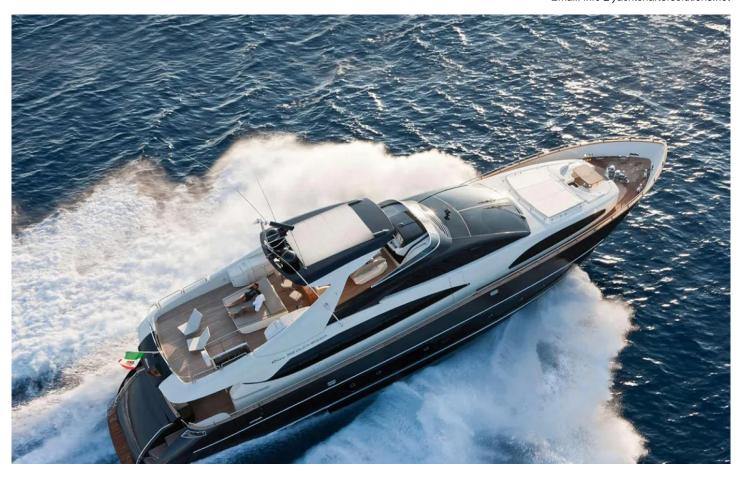

## **RIVA 92'**

Reference ID: YCS9/10-92

from \$ 9,000 per 8 hours **Builder: Riva** 

Length: 92 feet Built: 2010 Guests: 12 in 4 cabins

# **Yacht Description**

The Flybridge motor yacht Riva 92' Riva PRIVILEGIO luxury interior sleeps up to 12 guests in 4 staterooms. She is also capable of carrying up to 3 crew

Phone: +1-305-339-9520 Email: info@yachtchartersolutions.net

onboard to ensure a relaxed luxury yacht experience. Timeless styling, beautiful furnishings and sumptuous seating feature throughout to create an elegant and comfortable atmosphere. Riva 92' Riva PRIVILEGIO impressive leisure and entertainment facilities make her the ideal yacht for socializing and entertaining with family and friends.