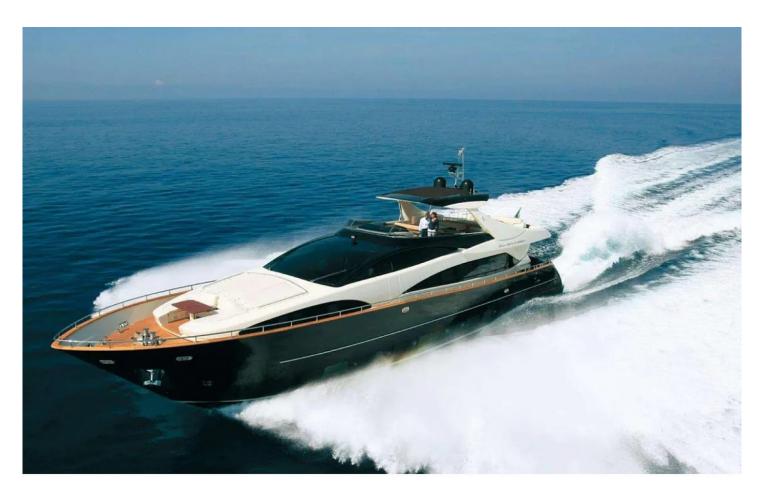

## **RIVA 92'**

Reference ID: YCS9/10-92

from \$ 9,000 per 8 hours **Builder: Riva** 

Length: 92 feet Built: 2010 Guests: 12 in 4 cabins

# **Yacht Description**

The Flybridge motor yacht Riva 92' Riva PRIVILEGIO luxury interior sleeps up to 12 guests in 4 staterooms. She is also capable of carrying up to 3 crew

Phone: +1-305-339-9520 Email: info@yachtchartersolutions.net

onboard to ensure a relaxed luxury yacht experience. Timeless styling, beautiful furnishings and sumptuous seating feature throughout to create an elegant and comfortable atmosphere. Riva 92' Riva PRIVILEGIO impressive leisure and entertainment facilities make her the ideal yacht for socializing and entertaining with family and friends.