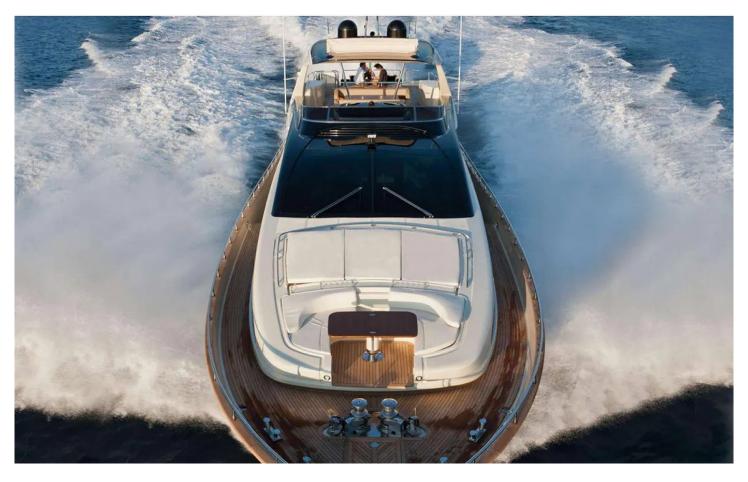

## **RIVA 92'**

Reference ID: YCS9/10-92

from \$ 9,000 per 8 hours **Builder: Riva** 

Length: 92 feet Built: 2010 Guests: 12 in 4 cabins

# **Yacht Description**

The Flybridge motor yacht Riva 92' Riva PRIVILEGIO luxury interior sleeps up to 12 guests in 4 staterooms. She is also capable of carrying up to 3 crew

Phone: +1-305-339-9520 Email: info@yachtchartersolutions.net

onboard to ensure a relaxed luxury yacht experience. Timeless styling, beautiful furnishings and sumptuous seating feature throughout to create an elegant and comfortable atmosphere. Riva 92' Riva PRIVILEGIO impressive leisure and entertainment facilities make her the ideal yacht for socializing and entertaining with family and friends.