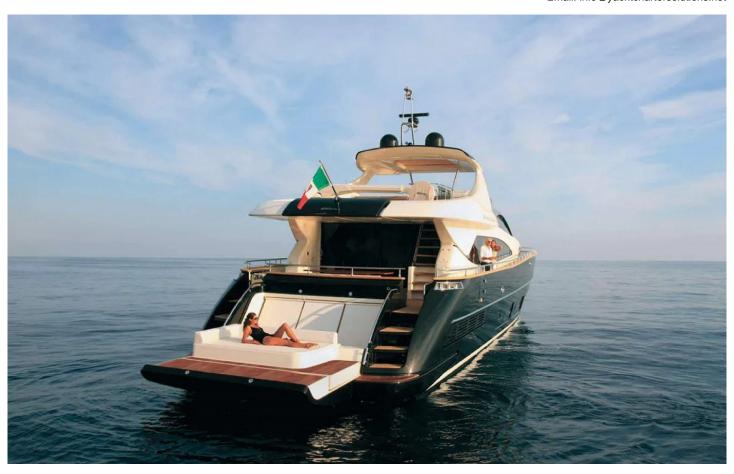

## **RIVA 92'**

Reference ID: YCS9/10-92

from \$ 9,000 per 8 hours **Builder: Riva** 

Length: 92 feet Built: 2010 Guests: 12 in 4 cabins

# **Yacht Description**

The Flybridge motor yacht Riva 92' Riva PRIVILEGIO luxury interior sleeps up to 12 guests in 4 staterooms. She is also capable of carrying up to 3 crew

Phone: +1-305-339-9520 Email: info@yachtchartersolutions.net

onboard to ensure a relaxed luxury yacht experience. Timeless styling, beautiful furnishings and sumptuous seating feature throughout to create an elegant and comfortable atmosphere. Riva 92' Riva PRIVILEGIO impressive leisure and entertainment facilities make her the ideal yacht for socializing and entertaining with family and friends.