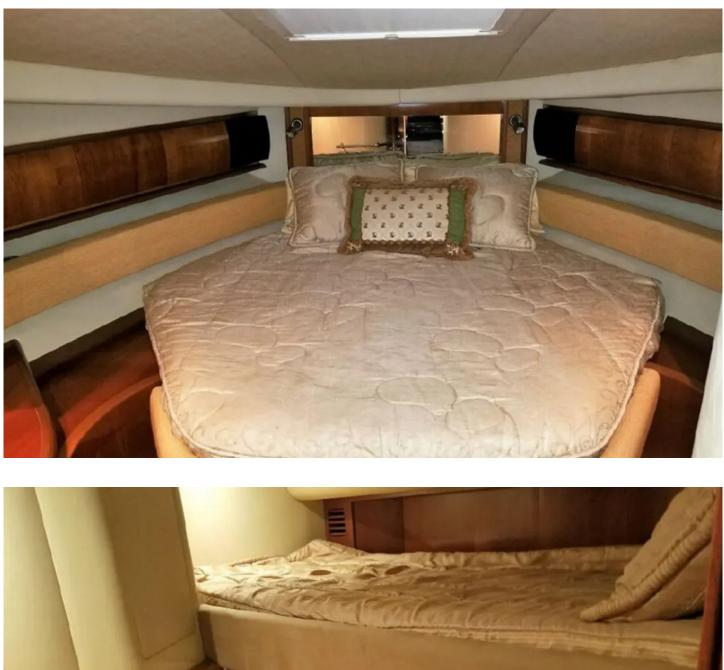

Guests

12

Cruise speed: 22 kt Cabins: 2

Category type: **Motor Yacht** 

#### **Specification**

| Dimension                   |                     | Engines               |          |
|-----------------------------|---------------------|-----------------------|----------|
| Overall length:<br>Draught: | 55 feet<br>4.3 feet | Engine Quantity:      | 2        |
| -                           |                     | Construction & Design |          |
| Performance & Capacities:   |                     | Deck:                 | Teak     |
| Cruising speed:             | 22 kt               | Hull type:            | V-Shaped |
|                             |                     | Number of Decks:      | 1        |
|                             |                     | Accommodation         |          |
|                             |                     | Guests:               | 12       |
|                             |                     | Cabins:               | 2        |
|                             |                     | Crew:                 | 1        |
|                             |                     | Pet allowed:          | No       |
|                             |                     |                       |          |
|                             |                     |                       |          |
|                             | Pi                  | rice                  |          |