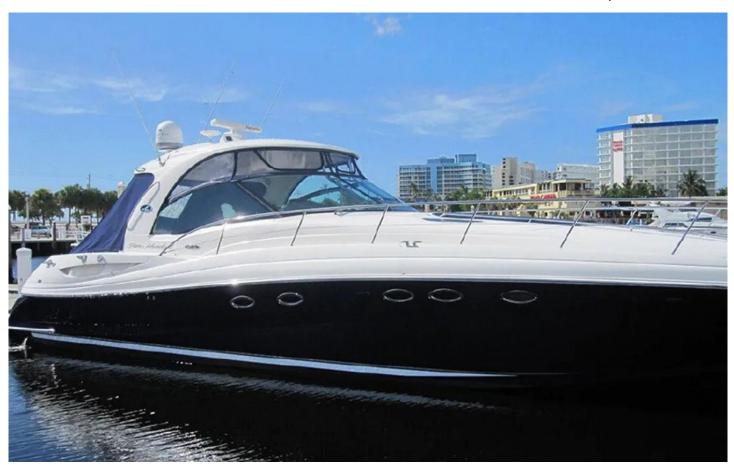

# **SEA RAY 55'**

Reference ID: YCS3.5/05-54

### **Builder: Sea Ray**

from \$ 2,700 per 4 hours

Length: 55 feet Built: 2005 Guests: 12 in 2 cabins

#### **Key Features**

Builder: Sea Ray

55' Built: 2005

Model:

Location: FORT LAUDERDALE

Yacht type: **Cabin Boat** 

Length:

55 feet