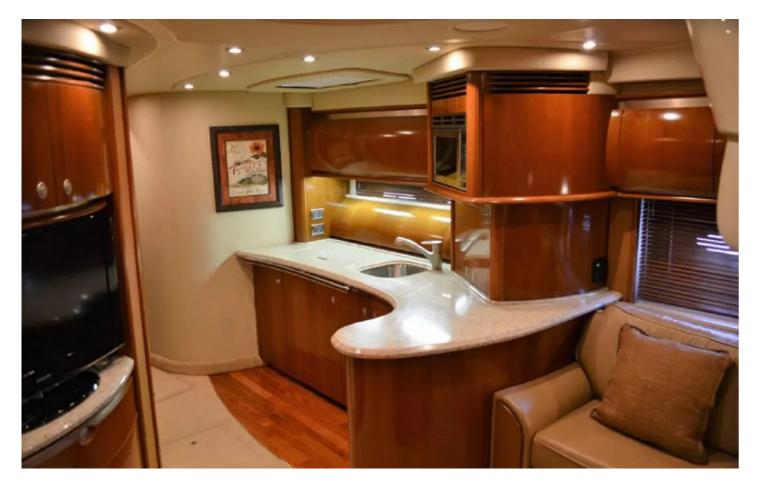

## **Yacht Description**

• She offers a wide variety of options for our multi-day yacht charters. Destinations include anywhere in South Florida, the Florida Keys, and the

Bahamas. Like our other packages its a perfect choice for a completely different experience of your ideal destinations. We offer a variety of charters with multi beds, livings rooms, bathrooms, and kitchens.

#### **Specification**

| Dimension                   |                     | Engines               |          |
|-----------------------------|---------------------|-----------------------|----------|
| Overall length:<br>Draught: | 55 feet<br>4.3 feet | Engine Quantity:      | 2        |
| -                           |                     | Construction & Design |          |
| Performance & Capacities:   |                     | Deck:                 | Teak     |
| Cruising speed:             | 22 kt               | Hull type:            | V-Shaped |
|                             |                     | Number of Decks:      | 1        |
|                             |                     | Accommodation         |          |
|                             |                     | Guests:               | 12       |
|                             |                     | Cabins:               | 2        |
|                             |                     | Crew:                 | 1        |
|                             |                     | Pet allowed:          | No       |
|                             |                     |                       |          |
|                             |                     |                       |          |
|                             | Pi                  | rice                  |          |