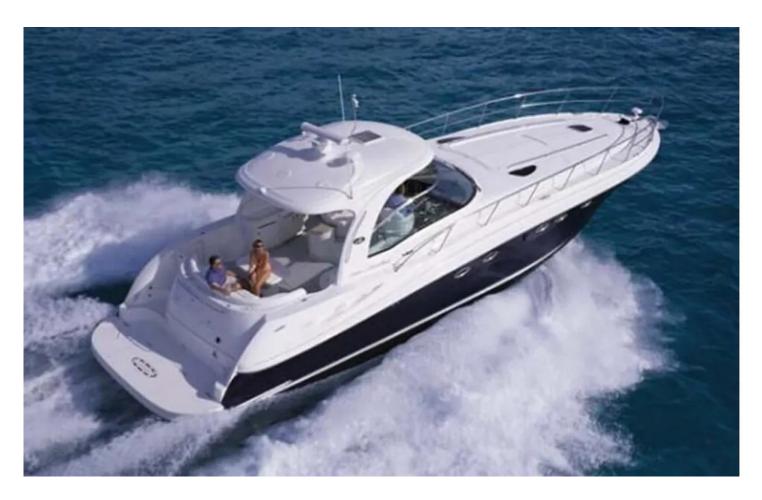

# **SEA RAY 55'**

Reference ID: YCS3.5/05-54

### **Builder: Sea Ray**

from \$ 2,700 per 4 hours

Length: 55 feet Built: 2005 Guests: 12 in 2 cabins

#### **Key Features**

Builder: Sea Ray

55' Built: 2005

Model:

Location: FORT LAUDERDALE

Yacht type: **Cabin Boat** 

Length:

55 feet