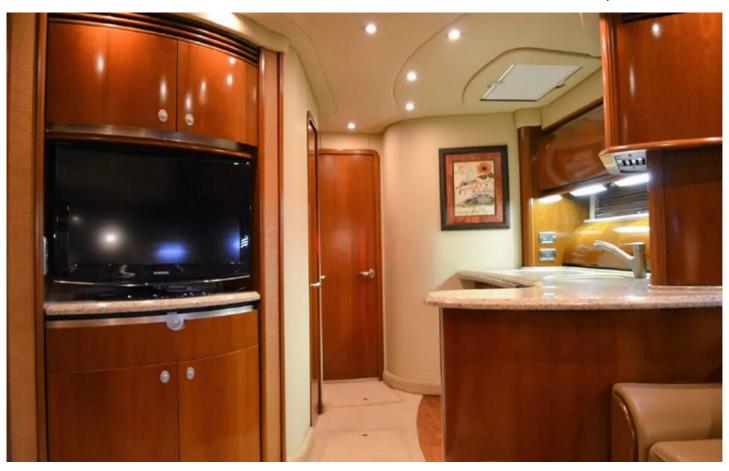

## **Yacht Description**

• She offers a wide variety of options for our multi-day yacht charters. Destinations include anywhere in South Florida, the Florida Keys, and the

Bahamas. Like our other packages its a perfect choice for a completely different experience of your ideal destinations. We offer a variety of charters with multi beds, livings rooms, bathrooms, and kitchens.

#### **Specification**

| Dimension                   |                     | Engines               |          |
|-----------------------------|---------------------|-----------------------|----------|
| Overall length:<br>Draught: | 55 feet<br>4.3 feet | Engine Quantity:      | 2        |
| -                           |                     | Construction & Design |          |
| Performance & Capacities:   |                     | Deck:                 | Teak     |
| Cruising speed:             | 22 kt               | Hull type:            | V-Shaped |
|                             |                     | Number of Decks:      | 1        |
|                             |                     | Accommodation         |          |
|                             |                     | Guests:               | 12       |
|                             |                     | Cabins:               | 2        |
|                             |                     | Crew:                 | 1        |
|                             |                     | Pet allowed:          | No       |
|                             |                     |                       |          |
|                             |                     |                       |          |
|                             | Pi                  | rice                  |          |