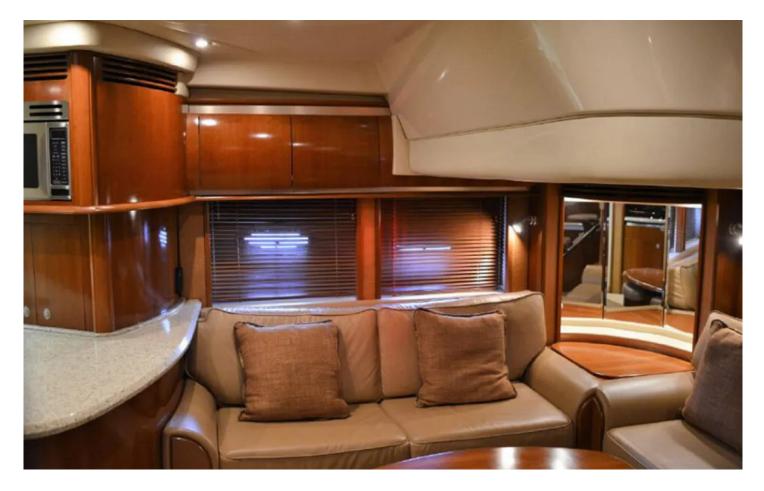

## **Yacht Description**

• She offers a wide variety of options for our multi-day yacht charters. Destinations include anywhere in South Florida, the Florida Keys, and the

Bahamas. Like our other packages its a perfect choice for a completely different experience of your ideal destinations. We offer a variety of charters with multi beds, livings rooms, bathrooms, and kitchens.

#### **Specification**

| Dimension                   |                     | Engines               |          |
|-----------------------------|---------------------|-----------------------|----------|
| Overall length:<br>Draught: | 55 feet<br>4.3 feet | Engine Quantity:      | 2        |
| -                           |                     | Construction & Design |          |
| Performance & Capacities:   |                     | Deck:                 | Teak     |
| Cruising speed:             | 22 kt               | Hull type:            | V-Shaped |
|                             |                     | Number of Decks:      | 1        |
|                             |                     | Accommodation         |          |
|                             |                     | Guests:               | 12       |
|                             |                     | Cabins:               | 2        |
|                             |                     | Crew:                 | 1        |
|                             |                     | Pet allowed:          | No       |
|                             |                     |                       |          |
|                             |                     |                       |          |
|                             | Pi                  | rice                  |          |