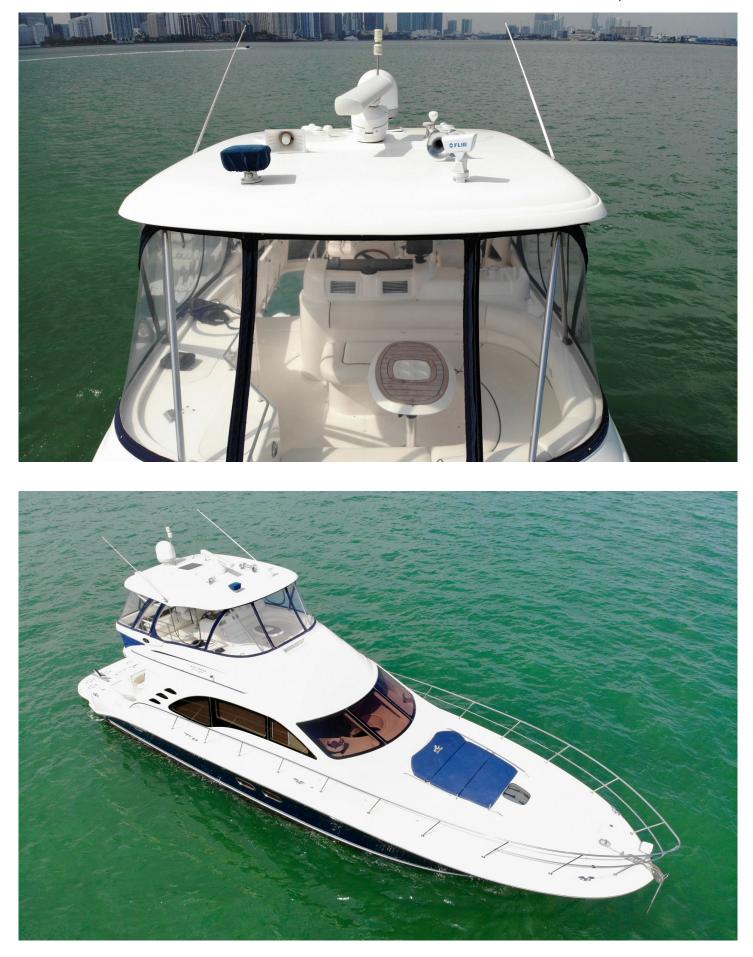

## **Yacht Description**

Extremely well maintained and excellent condition 58 Sedan Bridge. Features of this very, dynamic styling vessel include: spacious three stateroom accommodations, two full heads, galley with Sub Zero drawer refrigeration, electric blinds, fiberglass hardtop as well as the very latest in marine electronics, underwater lights, Satellite TV System, Hydraulic Swim Platform, huge JL AUDIO Stereo System, TWO ONAN GENERATORS, WATER MAKER, LED illumination and bow thruster. Cruise around 24 knots with 900hp MAN diesels with top speed 30+.

## **Construction & Design**

| Deck:            | Teak     |
|------------------|----------|
| Hull type:       | V-Shaped |
| Number of Decks: | 2        |