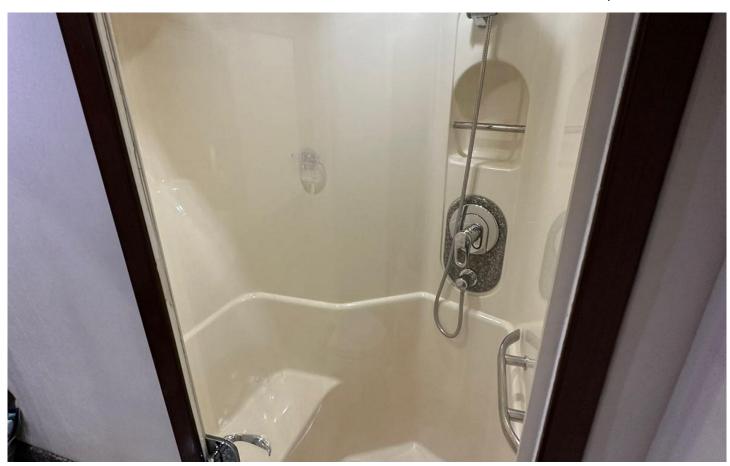

## **Yacht Description**

Extremely well maintained and excellent condition 58 Sedan Bridge. Features of this very, dynamic styling vessel include: spacious three stateroom accommodations, two full heads, galley with Sub Zero drawer refrigeration, electric blinds, fiberglass hardtop as well as the very latest in marine electronics, underwater lights, Satellite TV System, Hydraulic Swim Platform, huge JL AUDIO Stereo System, TWO ONAN GENERATORS, WATER MAKER, LED illumination and bow thruster. Cruise around 24 knots with 900hp MAN diesels with top speed 30+.

#### Accommodation

| Guests:      | 12 |
|--------------|----|
| Cabins:      | 3  |
| Pet allowed: | No |