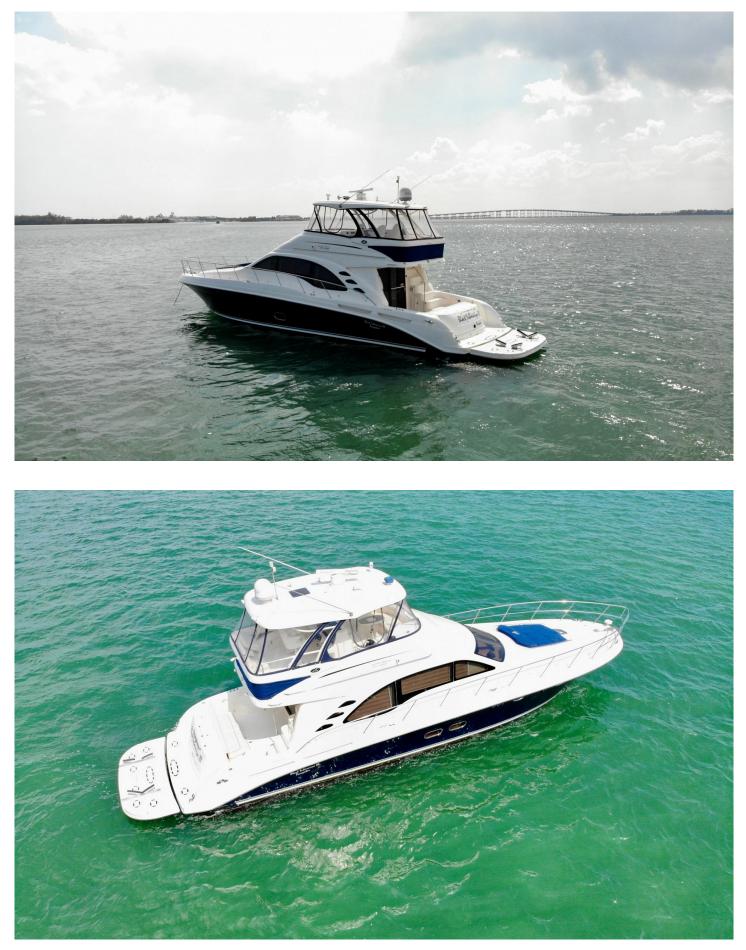

## **Yacht Description**

Extremely well maintained and excellent condition 58 Sedan Bridge. Features of this very, dynamic styling vessel include: spacious three stateroom accommodations, two full heads, galley with Sub Zero drawer refrigeration, electric blinds, fiberglass hardtop as well as the very latest in marine electronics, underwater lights, Satellite TV System, Hydraulic Swim Platform, huge JL AUDIO Stereo System, TWO ONAN GENERATORS, WATER MAKER, LED illumination and bow thruster. Cruise around 24 knots with 900hp MAN diesels with top speed 30+.

## **Construction & Design**

| Deck:            | Teak     |
|------------------|----------|
| Hull type:       | V-Shaped |
| Number of Decks: | 2        |