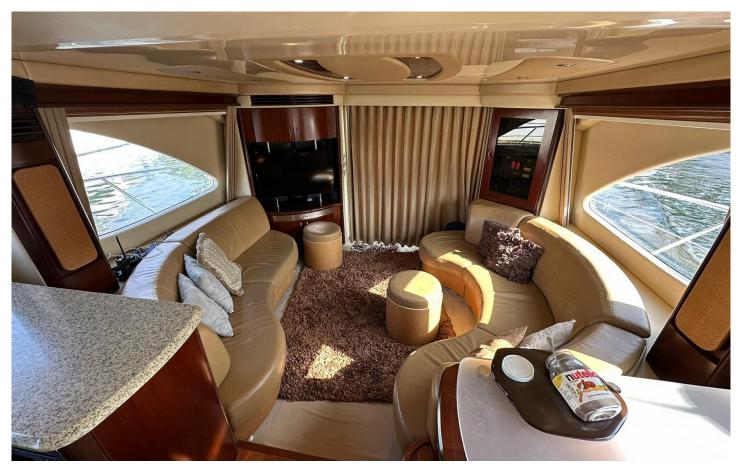

## **Yacht Description**

Extremely well maintained and excellent condition 58 Sedan Bridge. Features of this very, dynamic styling vessel include: spacious three stateroom accommodations, two full heads, galley with Sub Zero drawer refrigeration, electric blinds, fiberglass hardtop as well as the very latest in marine electronics, underwater lights, Satellite TV System, Hydraulic Swim Platform, huge JL AUDIO Stereo System, TWO ONAN GENERATORS, WATER MAKER, LED illumination and bow thruster. Cruise around 24 knots with 900hp MAN diesels with top speed 30+.