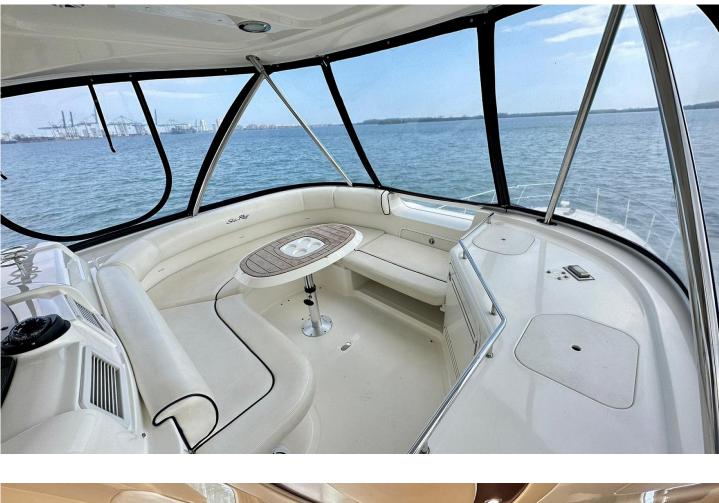

## **Yacht Description**

Extremely well maintained and excellent condition 58 Sedan Bridge. Features of this very, dynamic styling vessel include: spacious three stateroom accommodations, two full heads, galley with Sub Zero drawer refrigeration, electric blinds, fiberglass hardtop as well as the very latest in marine electronics, underwater lights, Satellite TV System, Hydraulic Swim Platform, huge JL AUDIO Stereo System, TWO ONAN GENERATORS, WATER MAKER, LED illumination and bow thruster. Cruise around 24 knots with 900hp MAN diesels with top speed 30+.

#### Accommodation

| Guests:      | 12 |
|--------------|----|
| Cabins:      | 3  |
| Pet allowed: | No |