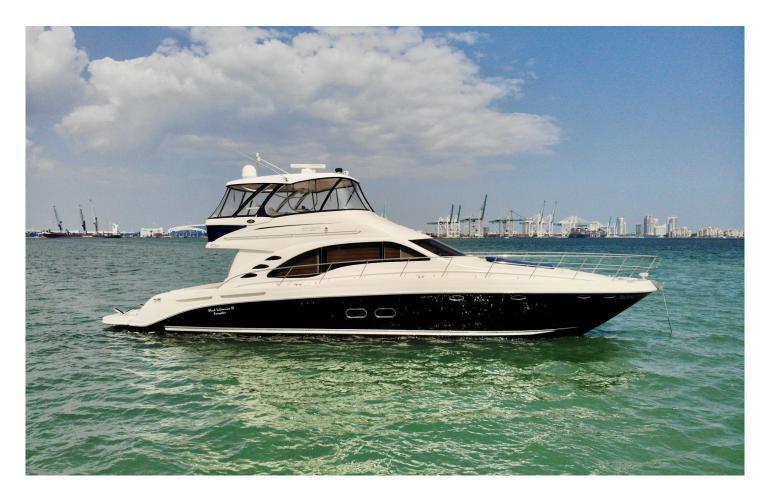

# SEA RAY 58'

Reference ID: YCS05-58

# **Builder: Sea Ray**

from \$ 1,600 per 4 hours

Length: 58 feet Guests: 12 in 3 cabins

## **Key Features**

Builder: **Sea Ray** 

Model: 585 Sedan BRIDGE

Location: MIAMI Length: 58 feet

Guests 12

Yacht type: Cabin Boat Cruise speed: 24 kt Cabins: 3

Category type: Motor Yacht

## **Yacht Description**

Extremely well maintained and excellent condition 58 Sedan Bridge. Features of this very, dynamic styling vessel include: spacious three stateroom accommodations, two full heads, galley with Sub Zero drawer refrigeration, electric blinds, fiberglass hardtop as well as the very latest in marine electronics, underwater lights, Satellite TV System, Hydraulic Swim Platform, huge JL AUDIO Stereo System, TWO ONAN GENERATORS, WATER MAKER, LED illumination and bow thruster. Cruise around 24 knots with 900hp MAN diesels with top speed 30+.