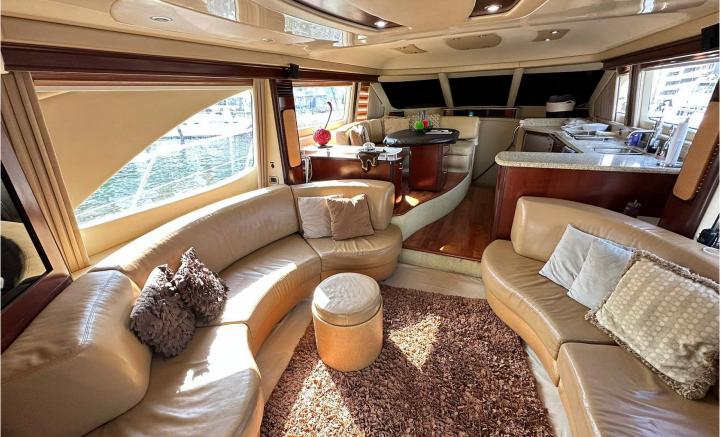

## **Yacht Description**

Extremely well maintained and excellent condition 58 Sedan Bridge. Features of this very, dynamic styling vessel include: spacious three stateroom accommodations, two full heads, galley with Sub Zero drawer refrigeration, electric blinds, fiberglass hardtop as well as the very latest in marine electronics, underwater lights, Satellite TV System, Hydraulic Swim Platform, huge JL AUDIO Stereo System, TWO ONAN GENERATORS, WATER MAKER, LED illumination and bow thruster. Cruise around 24 knots with 900hp MAN diesels with top speed 30+.