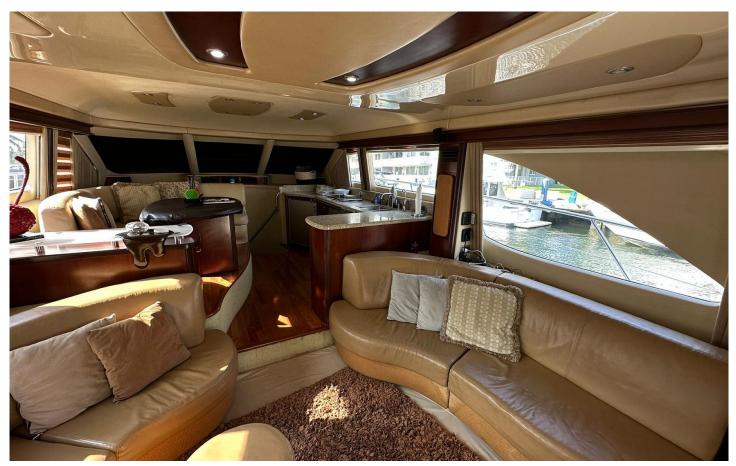

## **Yacht Description**

Extremely well maintained and excellent condition 58 Sedan Bridge. Features of this very, dynamic styling vessel include: spacious three stateroom accommodations, two full heads, galley with Sub Zero drawer refrigeration, electric blinds, fiberglass hardtop as well as the very latest in marine electronics, underwater lights, Satellite TV System, Hydraulic Swim Platform, huge JL AUDIO Stereo System, TWO ONAN GENERATORS, WATER MAKER, LED illumination and bow thruster. Cruise around 24 knots with 900hp MAN diesels with top speed 30+.