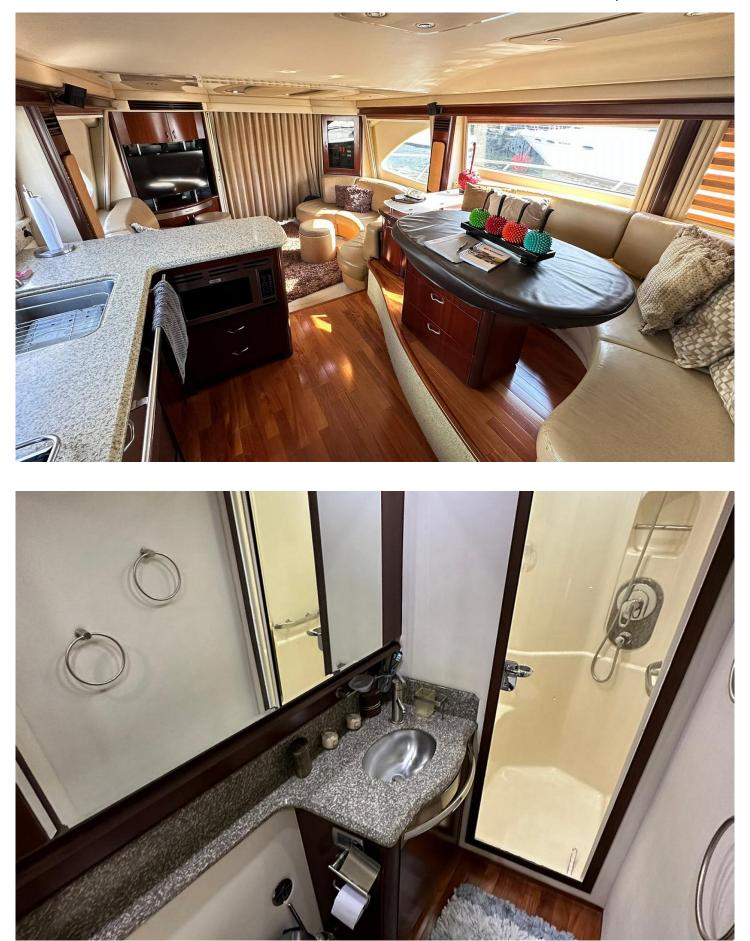

## **Yacht Description**

Extremely well maintained and excellent condition 58 Sedan Bridge. Features of this very, dynamic styling vessel include: spacious three stateroom accommodations, two full heads, galley with Sub Zero drawer refrigeration, electric blinds, fiberglass hardtop as well as the very latest in marine electronics, underwater lights, Satellite TV System, Hydraulic Swim Platform, huge JL AUDIO Stereo System, TWO ONAN GENERATORS, WATER MAKER, LED illumination and bow thruster. Cruise around 24 knots with 900hp MAN diesels with top speed 30+.

#### Accommodation

| Guests:      | 12 |
|--------------|----|
| Cabins:      | 3  |
| Pet allowed: | No |