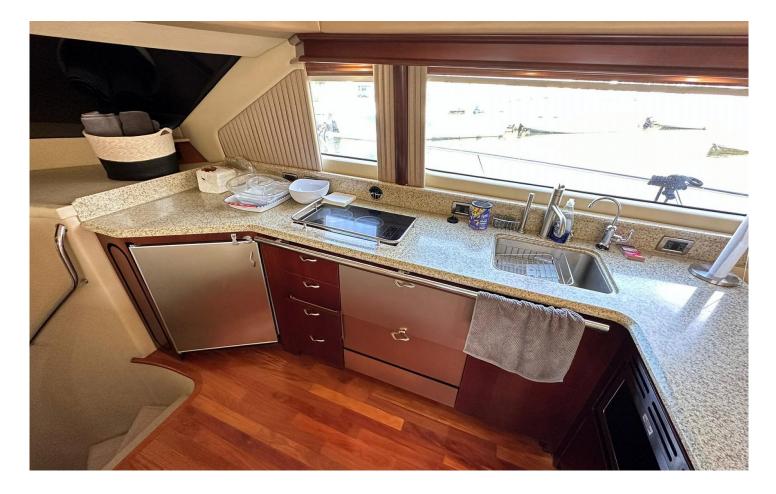

## **Yacht Description**

Extremely well maintained and excellent condition 58 Sedan Bridge. Features of this very, dynamic styling vessel include: spacious three stateroom accommodations, two full heads, galley with Sub Zero drawer refrigeration, electric blinds, fiberglass hardtop as well as the very latest in marine electronics, underwater lights, Satellite TV System, Hydraulic Swim Platform, huge JL AUDIO Stereo System, TWO ONAN GENERATORS, WATER MAKER, LED illumination and bow thruster. Cruise around 24 knots with 900hp MAN diesels with top speed 30+.