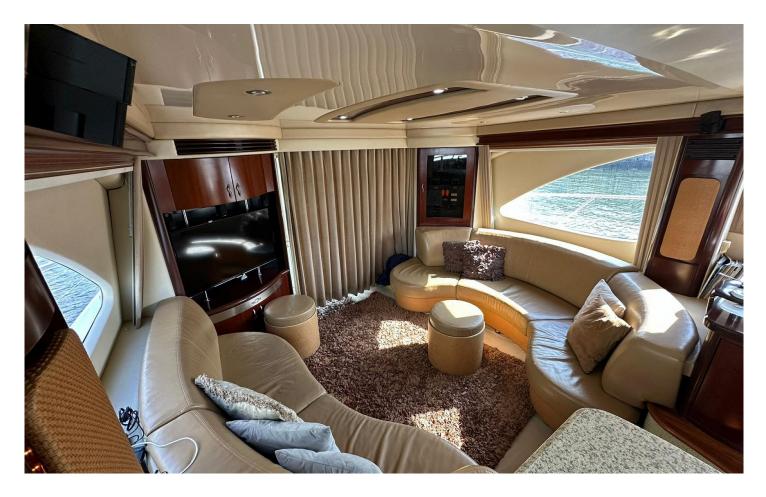

## **Yacht Description**

Extremely well maintained and excellent condition 58 Sedan Bridge. Features of this very, dynamic styling vessel include: spacious three stateroom accommodations, two full heads, galley with Sub Zero drawer refrigeration, electric blinds, fiberglass hardtop as well as the very latest in marine electronics, underwater lights, Satellite TV System, Hydraulic Swim Platform, huge JL AUDIO Stereo System, TWO ONAN GENERATORS, WATER MAKER, LED illumination and bow thruster. Cruise around 24 knots with 900hp MAN diesels with top speed 30+.