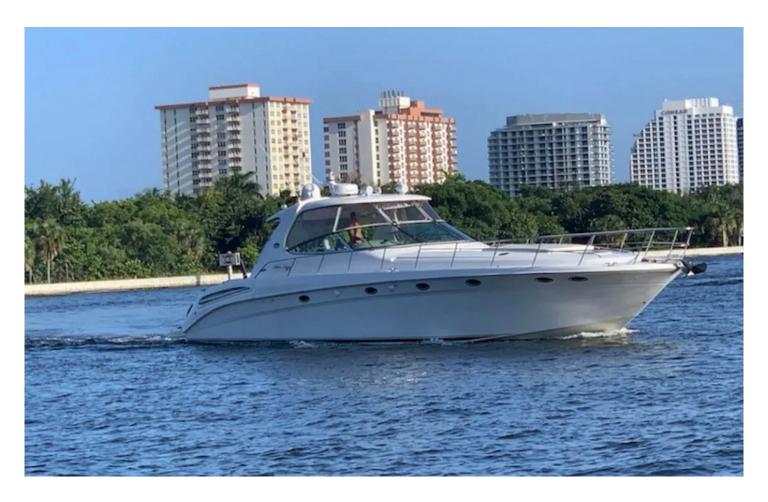

## **SEA RAY 60'**

Reference ID: YCS3.8/03-60

**Builder: Sea Ray** from \$ 2,600 per 4 hours

Length: 60 feet Built: 2003 Guests: 12 in 2 cabins

# **Key Features**

Builder: Length: Sea Ray 60 feet

Model: Cruise speed:

60' 18 kt Guests Cabins:

Built: 2003 12

Location: Yacht type: Category type: **FORT LAUDERDALE Cabin Boat Motor Yacht** 

## **Yacht Description**

On the 60 Sundancer the wow-features are endless, beginning with an upper-deck sunroom with two retractable sun roofs, teak flooring and a

Phone: +1-305-339-9520 Email: info@yachtchartersolutions.net

360-degree panoramic view. Sea Ray has included an elegant salon with state-of-the-art entertainment center, three luxurious staterooms and a wealth of gracious amenities throughout.