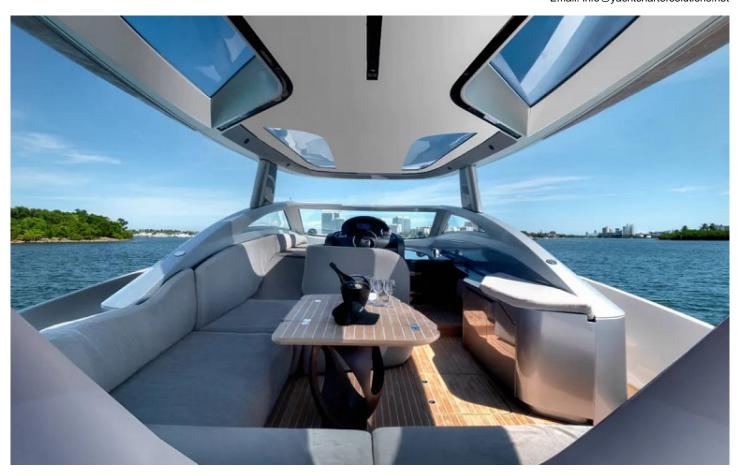

has plenty of large areas all dedicated to the pleasure of navigation, relax and sunbathing, either aft, forward and within the cockpit, where the inlaid teak cockpit table finds place, as a true piece of sculpture. The deck forward is fulfilled with cushions and it gives a sunbathing area normally found on much bigger yachts. The all interiors feature subtle details and precious materials, which all together give a feel which is hard to explain and to match.