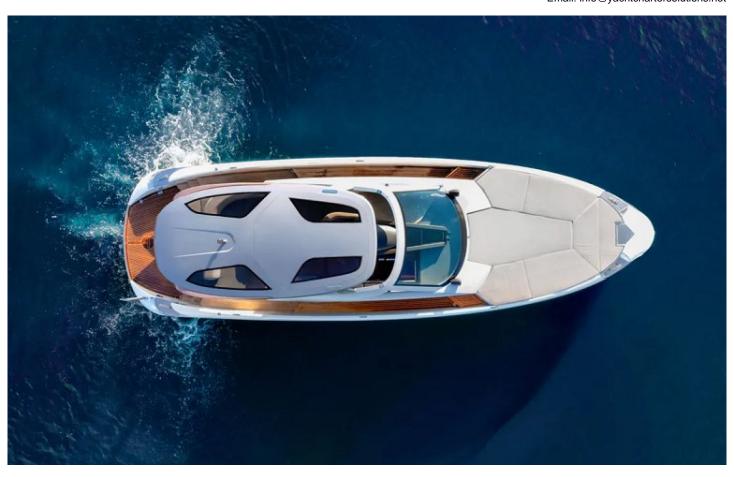

has plenty of large areas all dedicated to the pleasure of navigation, relax and sunbathing, either aft, forward and within the cockpit, where the inlaid teak cockpit table finds place, as a true piece of sculpture. The deck forward is fulfilled with cushions and it gives a sunbathing area normally found on much bigger yachts. The all interiors feature subtle details and precious materials, which all together give a feel which is hard to explain and to match.