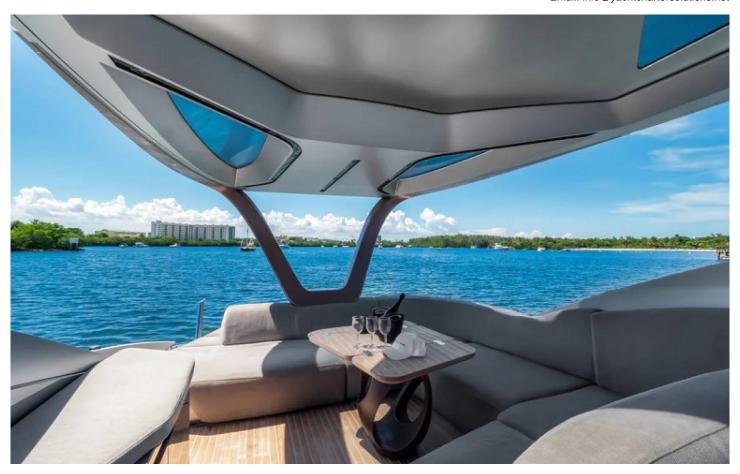

has plenty of large areas all dedicated to the pleasure of navigation, relax and sunbathing, either aft, forward and within the cockpit, where the inlaid teak cockpit table finds place, as a true piece of sculpture. The deck forward is fulfilled with cushions and it gives a sunbathing area normally found on much bigger yachts. The all interiors feature subtle details and precious materials, which all together give a feel which is hard to explain and to match.