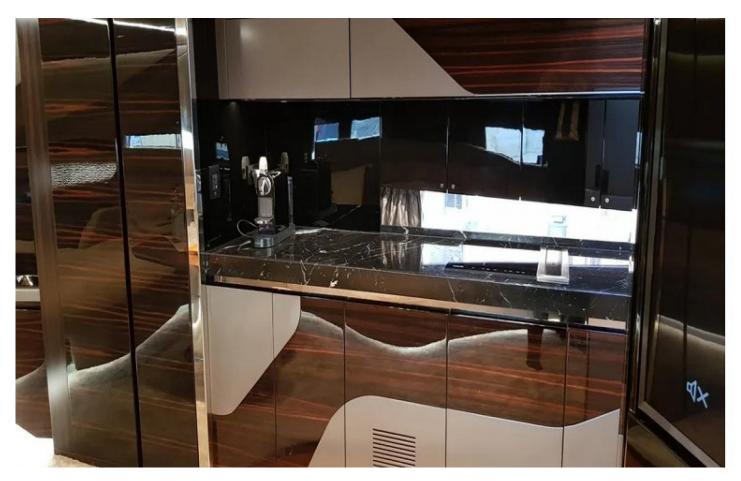

has plenty of large areas all dedicated to the pleasure of navigation, relax and sunbathing, either aft, forward and within the cockpit, where the inlaid teak cockpit table finds place, as a true piece of sculpture. The deck forward is fulfilled with cushions and it gives a sunbathing area normally found on much bigger yachts. The all interiors feature subtle details and precious materials, which all together give a feel which is hard to explain and to match.