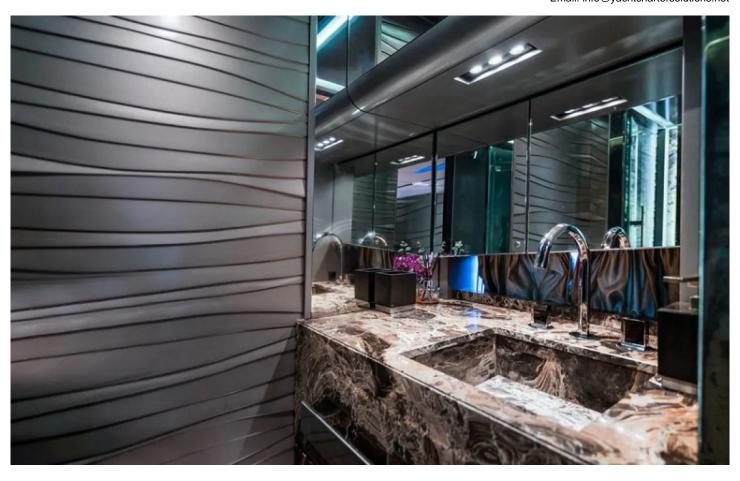

has plenty of large areas all dedicated to the pleasure of navigation, relax and sunbathing, either aft, forward and within the cockpit, where the inlaid teak cockpit table finds place, as a true piece of sculpture. The deck forward is fulfilled with cushions and it gives a sunbathing area normally found on much bigger yachts. The all interiors feature subtle details and precious materials, which all together give a feel which is hard to explain and to match.