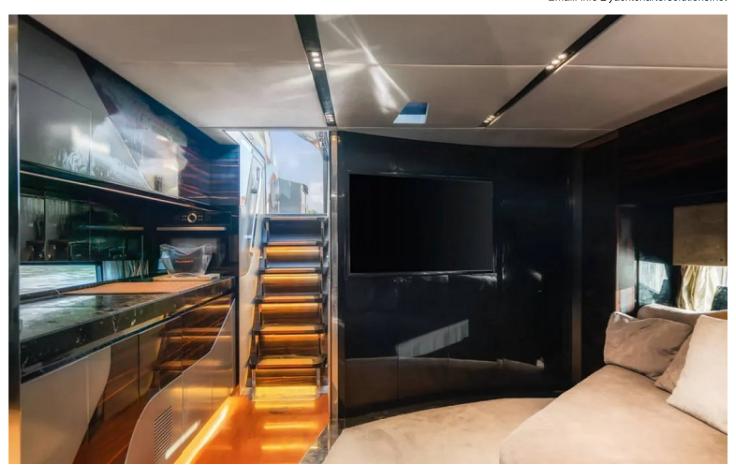

has plenty of large areas all dedicated to the pleasure of navigation, relax and sunbathing, either aft, forward and within the cockpit, where the inlaid teak cockpit table finds place, as a true piece of sculpture. The deck forward is fulfilled with cushions and it gives a sunbathing area normally found on much bigger yachts. The all interiors feature subtle details and precious materials, which all together give a feel which is hard to explain and to match.