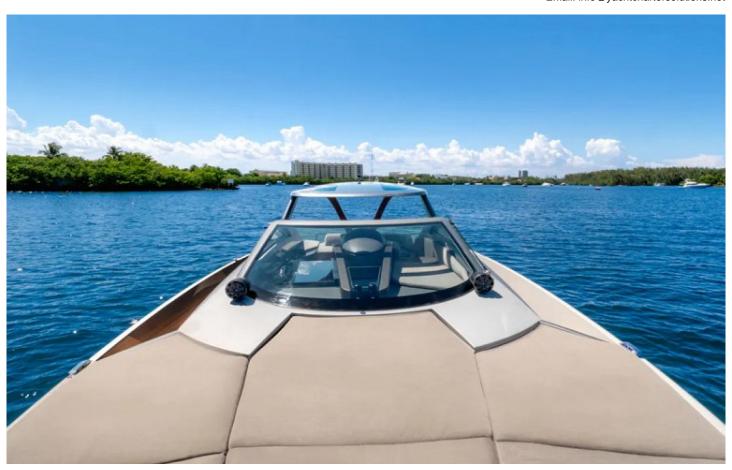

has plenty of large areas all dedicated to the pleasure of navigation, relax and sunbathing, either aft, forward and within the cockpit, where the inlaid teak cockpit table finds place, as a true piece of sculpture. The deck forward is fulfilled with cushions and it gives a sunbathing area normally found on much bigger yachts. The all interiors feature subtle details and precious materials, which all together give a feel which is hard to explain and to match.